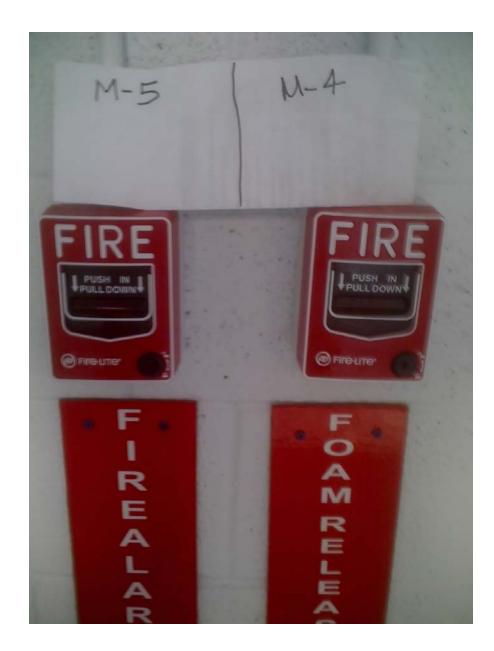

#### PRATT & WHITNEY CANADA MAINTENANCE MANUAL MANUAL PART NO. 30B1402

- (7) Drain and refill oil system with new oil (Ref. 72-00-00, SERVICING), 50 ± 10 flight hours after original oil change done at step 2.
- 9. Engine Exposed to Fire Extinguishing Agent
  - A. Procedure
    - (1) Foam, powder or other chemical extinguishers:
      - (a) If only engine externals are exposed, then wash immediately and monitor for corrosion. Otherwise, return engine to an overhaul facility to be inspected/repaired in accordance with Overhaul Manual instructions (Ref. Light Overhaul).