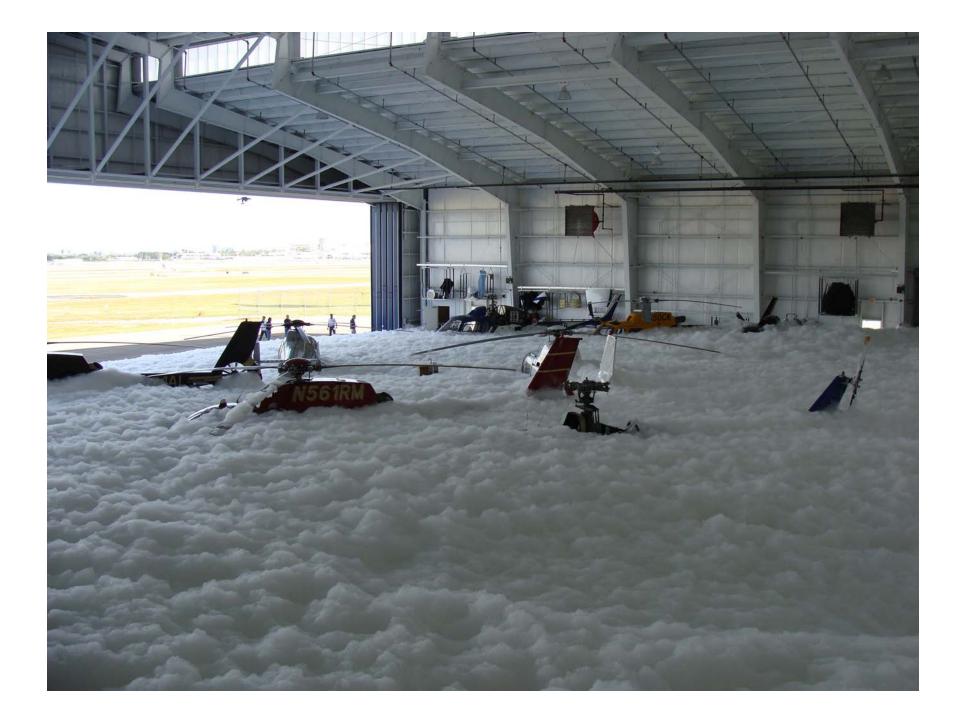

#### PRATT & WHITNEY CANADA MAINTENANCE MANUAL MANUAL PART NO. 30B1402

- (7) Drain and refill oil system with new oil (Ref. 72-00-00, SERVICING), 50 ± 10 flight hours after original oil change done at step 2.
- 9. Engine Exposed to Fire Extinguishing Agent
  - A. Procedure
    - (1) Foam, powder or other chemical extinguishers:
      - (a) If only engine externals are exposed, then wash immediately and monitor for corrosion. Otherwise, return engine to an overhaul facility to be inspected/repaired in accordance with Overhaul Manual instructions (Ref. Light Overhaul).