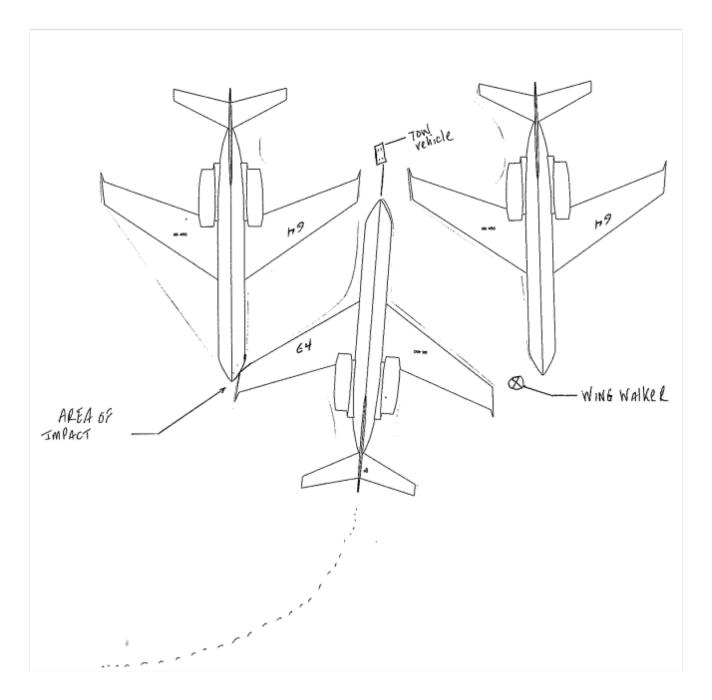

a. 2015) "As a condition of parking your aircraft in this hangar, you agree to hold the hangar keeper harmless for any damage to your aircraft, even for the hangar keepers acts of negligence" Signed - YOU

#### PRATT & WHITNEY CANADA MAINTENANCE MANUAL MANUAL PART NO. 30B1402

- (7) Drain and refill oil system with new oil (Ref. 72-00-00, SERVICING), 50 ± 10 flight hours after original oil change done at step 2.
- 9. Engine Exposed to Fire Extinguishing Agent
  - A. Procedure
    - (1) Foam, powder or other chemical extinguishers:
      - (a) If only engine externals are exposed, then wash immediately and monitor for corrosion. Otherwise, return engine to an overhaul facility to be inspected/repaired in accordance with Overhaul Manual instructions (Ref. Light Overhaul).





















# \$250,000 <u>- \$175,000</u> (DOC) Damage to Passenger (\$75,000)

## GRIFFIN SERRANO

Juan R. Serrano, Esq. - Partner - Griffin & Serrano, PA Centennial Bank Building - 707 S.E. 3rd Ave, Sixth Floor - Ft. Lauderdale, FL 33316 Tel. 954.462.4002 - Fax 954.462.4009 - www.griffinserrano.com