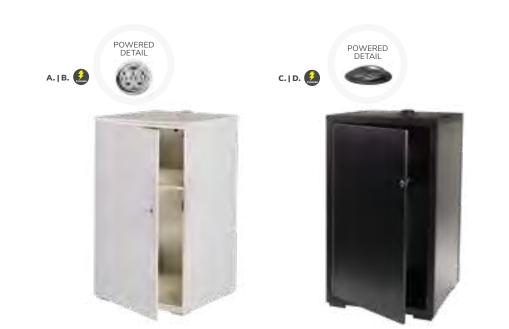

#### Powered Locking Pedestal

Denotes AC and USB charging outlets

**A) 85061** 24"L 24"D 36"H **B) 85063** 24"L 24"D 42"H

**C) 85060** 24"L 24"D 36"H **D) 85062** 24"L 24"D 42"H

(The flip top electrical units rotate 180 degrees, allowing devices to be charged from inside the locked cabinet or on the surface.)