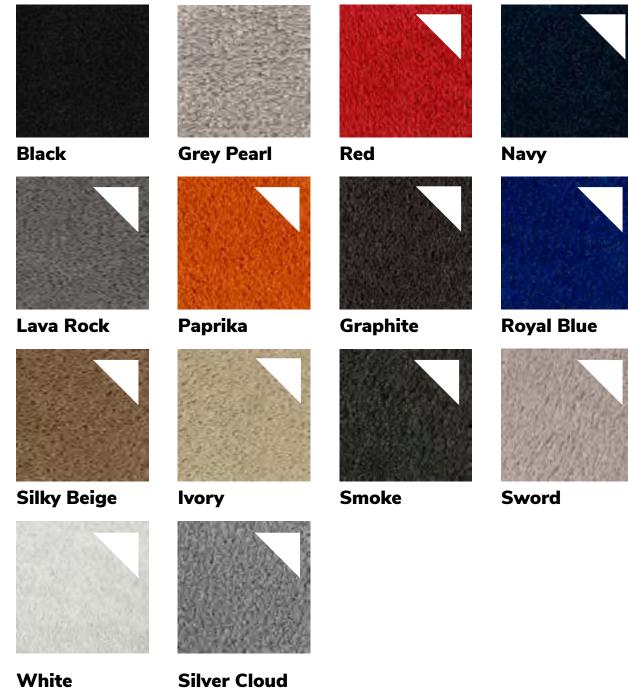

#### **EXHIBIT HALL CARPET**

All aisles will be carpeted in latte (a brown and black tweed). Booth spaces will be carpeted gray.