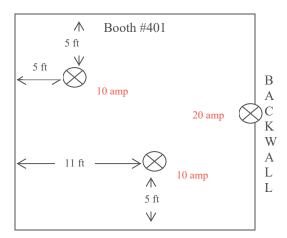

ale can be applied as necessary to reflect the size of your booth.

Adjacent Aisle or Booth # \_

#### SAMPLE LAYOUTS

#### IN LINE BOOTHS

Power is run or dropped to in line booths along the back walls or drape line of multi booth sections. The "main power locations" therefore are always located at the back of in line and peninsula booths. Outlets may not be in the exact center of the back wall. 120 volt outlets are shared by back to back booths. Example: Outlet =



Electrical layouts are required whenever an outlet is needed at any other location within the booth except for the back wall. Exact measurements and/or comments that clearly indicate outlet locations **must be included**. Examples based on above floor plan:

20 x 20 Peninsula – Booth # 401 Order = 2-10 amp, 1-20 amp outlets



10 x 20 In Line – Booth # 409 Order = 2 x 5 amp outlets



#### ISLAND BOOTHS

Electrical layouts are always required for island booths and **must include** the following information:

#### 1. Main Drop.

Since there is no back wall in an island, the exhibitor supplies the location of the main drop, whether one or multiple outlets are ordered. When it will be the point from which power will be distributed to other outlets in the booth, a panel or other piece of electrical equipment (no larger than? x? x?) will be installed at the main drop. For this reason, it is recommended that main drops be located in a closet, under a table/desk or in another area that keeps it out of sight. Measurements must be provided to the main drop.

#### 2. Location and load of all outlets.

Again, dimensions