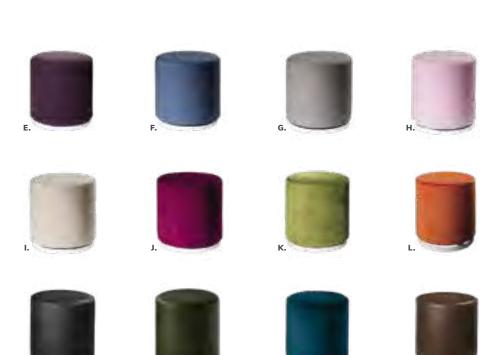

#### Marche Swivel Ottomans

Freeman.com/store | 25

**Marche Swivel Ottomans** 

**B) 815154** (red fabric)

(Ivory Faux Sheep Fur) D) 815158

**E) 815156** (plum fabric)

F) 815159 (blue fabric)

**G) 815151** (gray fabric)

I) 815152 (linen fabric)

(meadow green fabric)

(distressed brown vinyl)

(pear yellow fabric)

(rose quartz fabric)

(raspberry fabric)

17" RND 18"H A) 815150 (white vinyl)

C) 81539

H) 815155

J) 815153

K) 815157

L) 815160 (orange fabric) M) 81543 (black vinyl)

N) 81540 (forest green vinyl) **O) 81541** (teal velvet) P) 81542