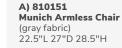

#### **Styles & Shapes**

Razor Armless Chair (white) 15.38"L 15.5"D 30.5"H

A) 810846 Christopher Chair

B) 810841

(gunmetal)

C) 81093 Lucent Chair (frosted, acrylic)

D) 71089

20"L 18"D 31"H