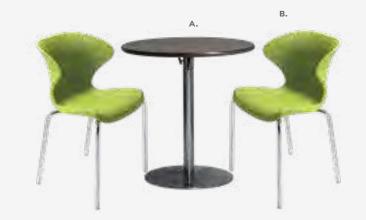

# **Café Tables**

A) 820940 Blue Hydraulic Café Table (chrome base, blue top) 30" RND 29"H B) 810131 Malba Chair (gray) 20"L 20"D 32"H

A) 820241 Madison Hydraulic Café Table (chrome base, gray acajou top) 30" RND 29"H B) 810130 Malba Chair (green) 20"L 20"D 32"H