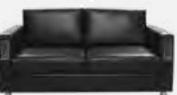

#### **KEY LARGO**

**A) 830951 Sofa** (black fabric) 79"L 35"D 34"H

**B) 810950 Chair** (black fabric) 35"L 35"D 34"H

**C) 830950 Loveseat** (black fabric) 57"L 35"D 34"H