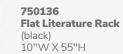

#### A) 84083 Tech Desk, Powered w/ 3 Drawer File Cabinet

(black metal, laminate) 60"L 30"D 30"H

#### B) 84084 Tech Desk, Powered (black metal, laminate)

60"L 30"D 30"H **C) 84080 3 Drawer File** 

Cabinet on Castors (black metal, laminate) 16"L 20"D 28"H