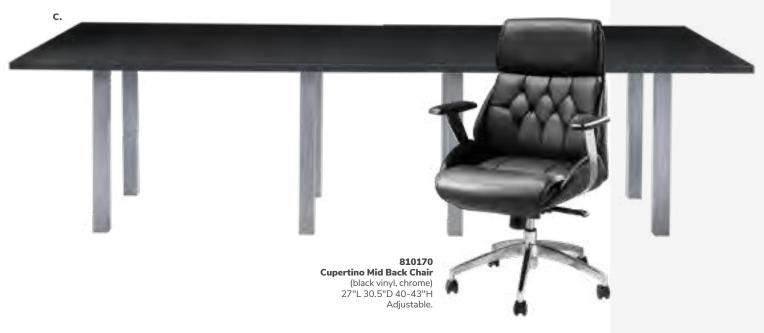

#### **BOOTH EQUIPMENT**

Each booth will be set with 8' high black drape, 36" high black side dividers, 2 Limerick® side chairs by Herman Miller, one 6' draped table in gray, one wastebasket, and one 500 watt electrical outlet.

Each 20' x 20' booth will be set with gray carpet and (4) 500 watt outlets.