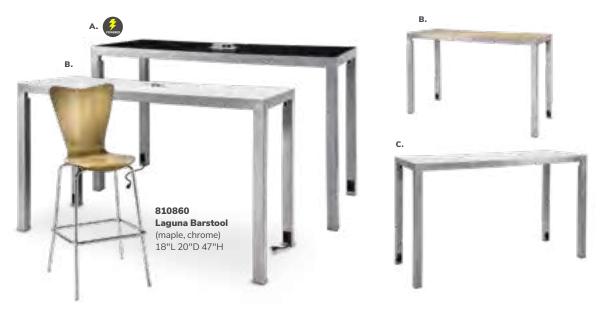

#### LAGUNA c) 810861 Chair (maple, chrome) 18"L 19"D 34"H

D) 8201223 Round Café Table (white laminate top, chrome hydraulic base) 30" RND 29"H