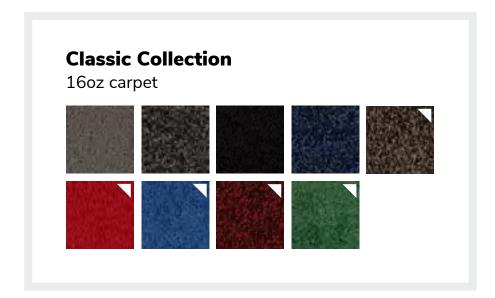

s

Stand out in style.





# Your exhibit's flooring should complement your brand

- The largest selection of exhibit flooring in the industry with a wide choice of colors and sizes
- New vinyl and turf solutions added to broaden your options and freshen your space
- Colorfast carpeting boasts a consistent shade every time
- All carpet and padding is manufactured with 100% recycled material
- Rental prices include delivery, installation, carpet removal and material handling fees

# Most popular flooring options

Freeman offers the widest selection of flooring options, ensuring you can take your booth to the next level. Choose from varying carpet weights to fit your level of comfort and durability or stand out with vinyl and turf. Continue reading for more detail on each flooring option.











# Be sure to order before the discount deadline!

Ordering early gives you access to a wider selection of products at discounted prices, saving you time and money so you can rest at ease.

N = Available only before the discount deadline





# **Classic Collection**160z

- Best value and best seller
- Available in 10ft width and in the most common exhibit spaces including 10x10, 10x20, and 10x30
- 100% recyclable
- For extra comfort, add padding for an additional fee



# **Custom Cut Classic Collection**160z

- 10ft width and custom cut to size
- Priced per sq.ft., minimum of 100 sq.ft.
- 100% recyclable
- Exhibit spaces are protected with Visqueen plastic floor covering
- For extra comfort, add padding for an additional fee



**■** = Available only before the discount deadline