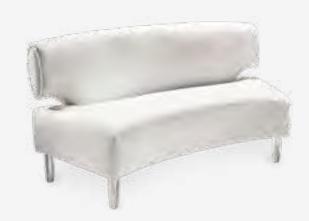

#### A) 81019 Chair (blue fabric) 36"L 34.5"D 30"H B) 83015 Sofa (blue fabric) 73"L 34.5"D 30"H