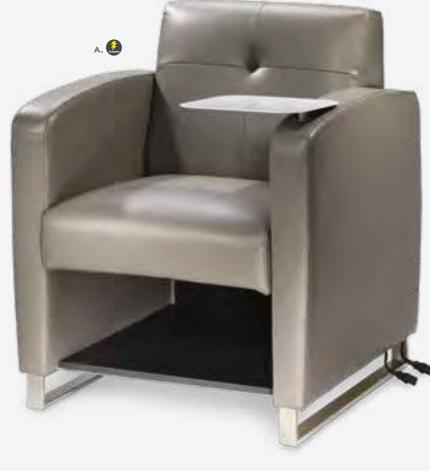

#### FAIRFAX A) 830949 Sofa

(white vinyl, brushed metal) 62"L 26"D 30"H B) 810949 Chair

(white vinyl, brushed metal) 27"L 26"D 30"H

A) 810119 Chair (black vinyl) 36"L 30"D 33.25"H

**810120** (Powered)

B) 830119 Sofa (black vinyl) 87"L 30"D 33.25"H

C) 830120 Loveseat (black vinyl) 62"L 30"D 33.25"H 830122 (Powered)

830121 (Powered)

14 | Freeman.com/store Freeman.com/store | 15