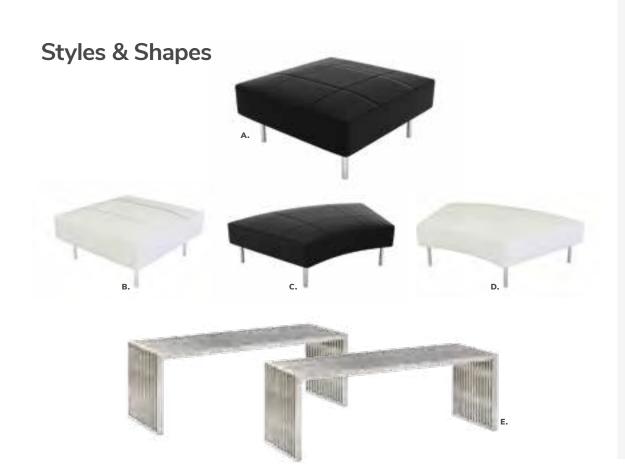

#### **Styles & Shapes**

Razor Armless Chair (white) 15.38"L 15.5"D 30.5"H

A) 810846 Christopher Chair

B) 810841

(gunmetal)

C) 81093 Lucent Chair (frosted, acrylic)

D) 71089

20"L 18"D 31"H

(white vinyl, chrome) 17"L 19"D 35"H

Rustique Chair w/arms

19.5"L 19.75"D 32.5"H

**Diamond Side Chair** 

**G) 81083 Blade Chair**(sky blue)
20.5"L 19"D 30.5"H

H) 81082 Blade Chair (red) 20.5"L 19"D 30.5"H

#### Mix & Match

**Create the ultimate seating configuration.** Choose from a variety of shapes and sizes to design the perfect look.

**I) 210108 LIMERICK® Chair** BY HERMAN MILLER™ (gray) 18"W X 17.75"L X 33"H