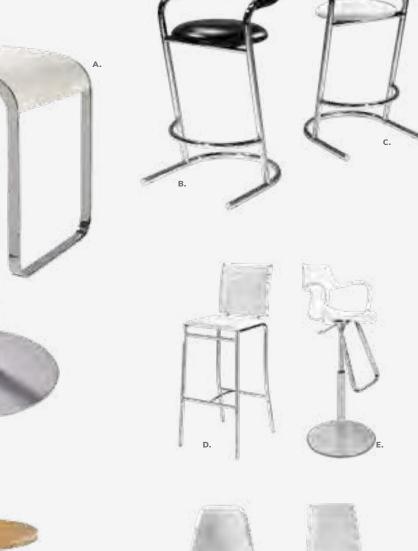

#### **Styles & Shapes**

Razor Armless Chair (white) 15.38"L 15.5"D 30.5"H

A) 810846 Christopher Chair

B) 810841

(gunmetal)

C) 81093 Lucent Chair (frosted, acrylic)

D) 71089

20"L 18"D 31"H

(white vinyl, chrome) 17"L 19"D 35"H

Rustique Chair w/arms

19.5"L 19.75"D 32.5"H

**Diamond Side Chair** 

**G) 81083 Blade Chair**(sky blue)
20.5"L 19"D 30.5"H

H) 81082 Blade Chair (red) 20.5"L 19"D 30.5"H

#### Mix & Match

**Create the ultimate seating configuration.** Choose from a variety of shapes and sizes to design the perfect look.

**I) 210108 LIMERICK® Chair** BY HERMAN MILLER™ (gray) 18"W X 17.75"L X 33"H