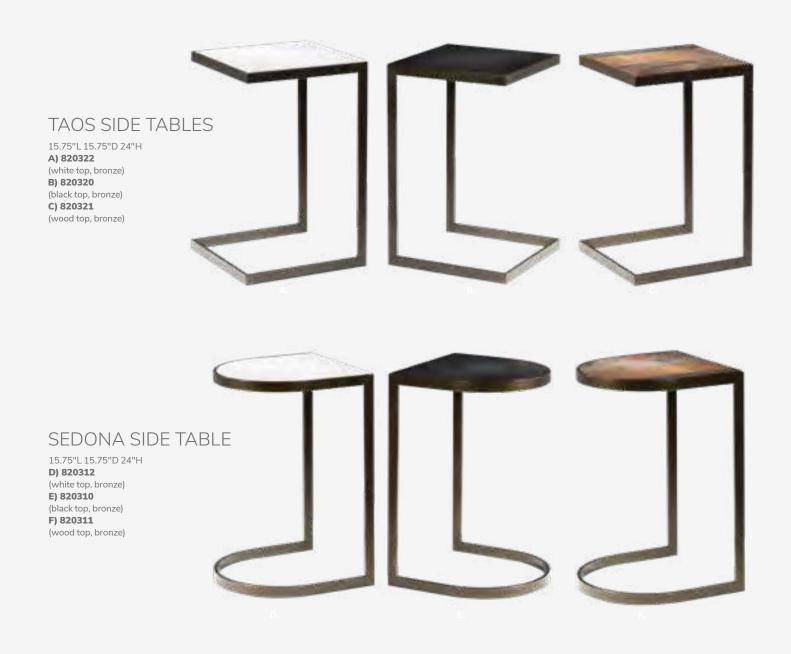

40 (forest green vinyl) **O) 81541** (teal velvet) P) 81542

# **Accent Tables**

# **Tables and Meeting Rooms**

When you want to facilitate more in-depth conversations and provide work surfaces, be sure to use appropriately-sized tables. As always, create generous aisleways between meetings spaces; this will help individuals feel comfortable networking.



# Styles & Shapes



# ALONDRA

**Cocktail Table** 47"L 24"D 16"H

A) 820250 (glass, chrome) B) 820251 (wood, chrome)

**End Table** 

20"L 20"D 20"H

C) 820252 (glass, chrome) **D) 820253** (wood, chrome)

# GEO

**Cocktail Table** 

50"L 22"D 16"H A) 82034 (glass, chrome) **B) 82027** (wood, black)

**End Table** 26"L 26"D 20"H

C) 82035 (glass, chrome) **D) 82028** (wood, black)

# **Accent Tables**

# **Tables and Meeting Rooms**



# **Styles & Shapes**



# **SYDNEY**

Cocktail Tables (brushed steel)

48"L 26"D 18"H A) 82053 (white)

**82073** (powered) **B) 82052** (black) 82076 (powered)

Available in Power

**C) 82077** (blue) **D) 82078** (wood)

**End Tables** 

27"L 23"D 22"H E) 82055 (white)

F) 82054 (black)

**G) 82079** (blue)

H) 82080 (wood)

# REGIS

(brushed metal) I) 82074 Bench Table 47"L 15.5"D 16"H J) 82075 End Table 16"L 15.5"D 16.5"H

# SILVERADO

(glass, chrome) K) 82015 End Table 24" RND 22"H L) 82014 Cocktail Table 36" RND 17"H

# WIRELESS

M) Charging Table, Powered N) 820710 (white, AC plug-in) 20"L 20"D 18"H

### **AURA** Round Table

N) 820844 (white metal) 15" Round 22"H

# **Café Tables**



A) 820940 Blue Hydraulic Café Table (chrome base, blue top) 30" RND 29"H B) 810131 Malba Chair