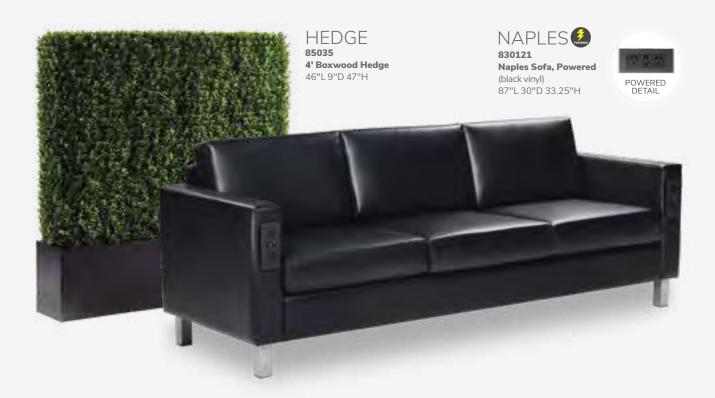

#### FAIRFAX A) 830949 Sofa

(white vinyl, brushed metal) 62"L 26"D 30"H B) 810949 Chair

(white vinyl, brushed metal) 27"L 26"D 30"H

A) 810119 Chair (black vinyl) 36"L 30"D 33.25"H

**810120** (Powered)

B) 830119 Sofa (black vinyl) 87"L 30"D 33.25"H

C) 830120 Loveseat (black vinyl) 62"L 30"D 33.25"H 830122 (Powered)

830121 (Powered)

14 | Freeman.com/store Freeman.com/store | 15