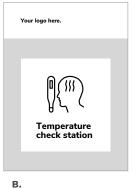

ts using stanchions. Create stylish spaces that are comfortable and give your clients peace of mind.



10'x10' - Atherton Conversation Booth Greenery | pg 48 Accent Chairs | pg 16 Side Tables | pg 29



220121 Chrome Stanchion w/8' Retractable Belt (black, belt) 42"H

Ottomans | pg 22



# Safety & Directional Signage

10'x10' - Atherton Conversation Booth

Accent Chairs | pg 16

Side Tables | pg 29

Greenery | pg 48

Please reach out to your Freeman contact to discuss suggested use and options. For additional questions please email healthandsafety@freeman.com Layout will include YOUR logo and basic background color.



# Safety & Directional Signage

Design your next booth with Freeman safety signage. Choose from select signage or customize with your brand to complete any size space.

















STAND HERE



**A)** Masks Required Sign **20303001** 22"W X 28"H **20303002** 8.5" WX 11"H

B) Temperature Check Station Sign 20303003 22"W X 28"H 20303004 8.5"W X 11"H

C) If You Are Experiencing Symptoms Sign 20303005 22"W X 28"H 20303006 8.5"W X 11"H

D) Practice Social Distancing Sign 20303007 22"W X 28"H 20303008 8.5"W X 11"H

E) Wash Your Hands Sign 20303009 22"W X 28"H 20303010 8.5"W X 11"H

F) 6' Apart Please Sign 20303011 22"W X 28"H 20303012 8.5"W X 11"H

**G) Enter Here Sign 20303013** 22"W X 28"H **20303014** 8.5"W X 11"H

H) Exit Here Sign 20303015 22"W X 28"H 20303016 8.5"W X 11"H

I) Stand Here Floor Decal 20303017 12"W X 12"H

J) Directional Arrow Floor Decal 20303018 18"W X 24"H

# **Sanitization Product & Services**

# **Hand Sanitizing Stations**

Using ha