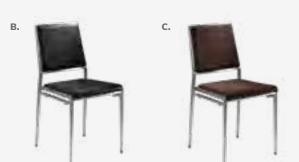

### Meeting & Stage Chairs

Marina Chair 17.5"L 19.5"D 35"H A) 810164 (white vinyl) B) 810160 (black vinyl) C) 810161 (brown fabric)

810948 Meeting Chair 25.5"L 23.5"D 34"H (white vinyl)