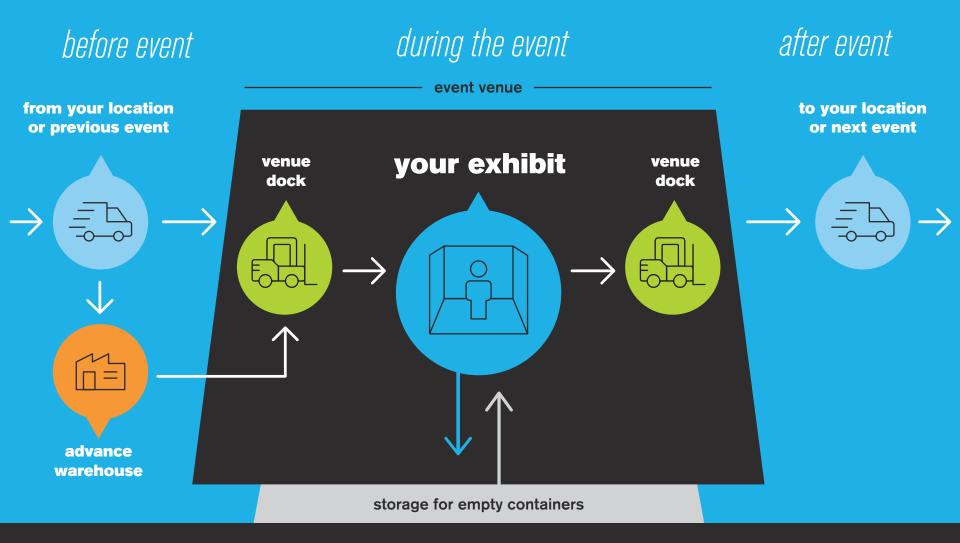

advance warehouse

where exhibit materials are stored before an event

shipping

transport to the venue's shipping dock then from the shipping dock to the next event or customer location

material handling

move items from the dock, to the exhibit, back to the dock after the show

### WHAT ARE FREIGHT SERVICES?

As the official service contractor, Freeman is the exclusive provider of freight services. Material handling includes unloading your exhibit material, storing up to 30 days in advance at the warehouse address, delivering to the booth, the handling of empty containers to and from storage, and removing of material from the booth for reloading onto outbound carriers. It should not be confused with the cost to transport your exhibit material to and from the convention or event. You have two options for shipping your advance freight — either to the warehouse or directly to show site.