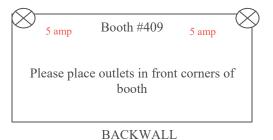

booth.

Adjacent Aisle or Booth # \_

#### SAMPLE LAYOUTS

#### IN LINE BOOTHS

Power is run or dropped to in line booths along the back walls or drape line of multi booth sections. The "main power locations" therefore are always located at the back of in line and peninsula booths. Outlets may not be in the exact center of the back wall. 120 volt outlets are shared by back to back booths. Example: Outlet =



Electrical layouts are required whenever an outlet is needed at any other location within the booth except for the back wall. Exact measurements and/or comments that clearly indicate outlet locations **must be included**. Examples based on above floor plan:

20 x 20 Peninsula – Booth # 401 Order = 2-10 amp, 1-20 amp outlets



10 x 20 In Line – Booth # 409 Order = 2 x 5 amp outlets



#### ISLAND BOOTHS

Electrical layouts are always required for island booths and **must include** the following information:

#### 1. Main Drop.

Since there is no back wall in an island, the exhibitor supplies the location of the main drop, whether one or multiple outlets are ordered. When it will be the point from which power will be distributed to other outlets in the booth, a panel or other piece of electrical equipment (no larger than? x? x?) will be installed at the main drop. For this reason, it is recommended that main drops be located in a closet, under a table/desk or in another area that keeps it out of sight. Measurements must be provided to the main drop.

#### 2. Location and load of all outlets.

Again, dimensions must be provided to all satellite outlets along with the lo