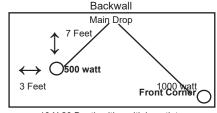

#### **BOOTH EQUIPMENT**

Each booth will be set with 8' high black drape, 36" high black side dividers, 2 Limerick® side chairs by Herman Miller, one 6' draped table in gray, one wastebasket, and one 500 watt electrical outlet.

Each 20' x 20' booth will be set with gray carpet and (4) 500 watt outlets.