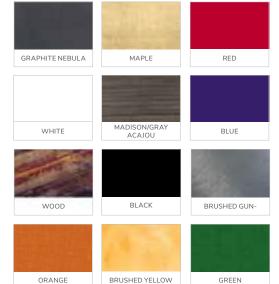

# Café Tables

Standard Black Base 30" RND 29"H

### A) 8201220 (white)

also available
820265 (Madison/gray

**820941** (blue) **820943** (wood)

**8201236** (black) **8201235** (brushed gunmetal) **8201239** (brushed yellow)

**8201237** (green) **8201238** (orange)

36" RND 29"H **8201243** (black)

### Café Tables

Hydraulic Chrome Base 30" RND 29"H

**B) 820923** (graphite nebula) also available

8201208 (maple)

**820921** (red)

**820940** (blue)

**820942** (wood) **8201223** (white)

**8201231** (black)