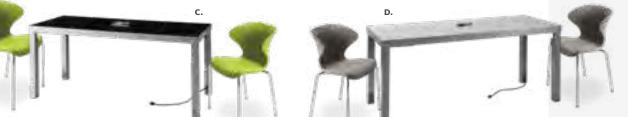

#### FAIRFAX A) 830949 Sofa

(white vinyl, brushed metal) 62"L 26"D 30"H B) 810949 Chair

(white vinyl, brushed metal) 27"L 26"D 30"H

A) 810119 Chair (black vinyl) 36"L 30"D 33.25"H

**810120** (Powered)

B) 830119 Sofa (black vinyl) 87"L 30"D 33.25"H

C) 830120 Loveseat (black vinyl) 62"L 30"D 33.25"H 830122 (Powered)

830121 (Powered)

14 | Freeman.com/store Freeman.com/store | 15