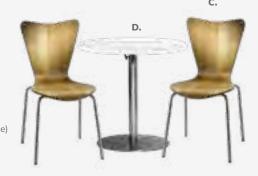

# **Café Tables**

A) 820940 Blue Hydraulic Café Table (chrome base, blue top) 30" RND 29"H B) 810131 Malba Chair (gray) 20"L 20"D 32"H

A) 820241 Madison Hydraulic Café Table (chrome base, gray acajou top) 30" RND 29"H B) 810130 Malba Chair (green) 20"L 20"D 32"H