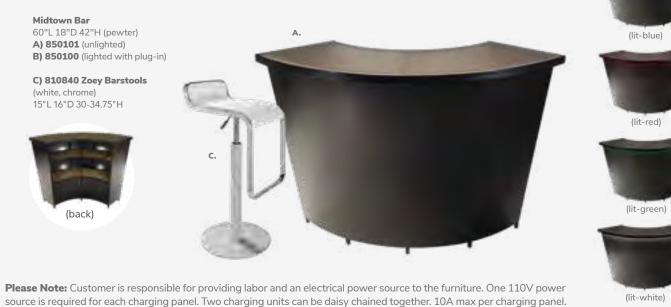

**Please Note:** Customer is responsible for providing labor and an electrical power source to the furniture. One 110V power source is required for each charging panel. Two charging units can be daisy chained together. 10A max per charging panel.