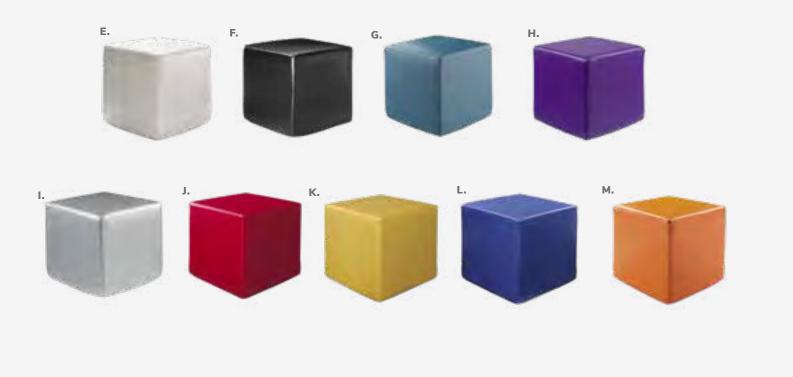

### **Ottomans**

#### Vibe Cube

18"L 18"D 18"H

A) 81535 (citrus green vinyl)

B) 81537 (spice orange vinyl)

C) 81538 (desert rose vinyl)

**D) 81536** (taupe vinyl)

**E) 81531** (white vinyl)

**F) 81530** (black vinyl)

G) 81532 (steel blue vinyl)

**H) 81534** (purple vinyl)

I) 81533 (silver vinyl)

J) 81519 (red vinyl)

**K) 81517** (yellow vinyl) **L) 81518** (blue vinyl)

M) 81525 (orange vinyl)