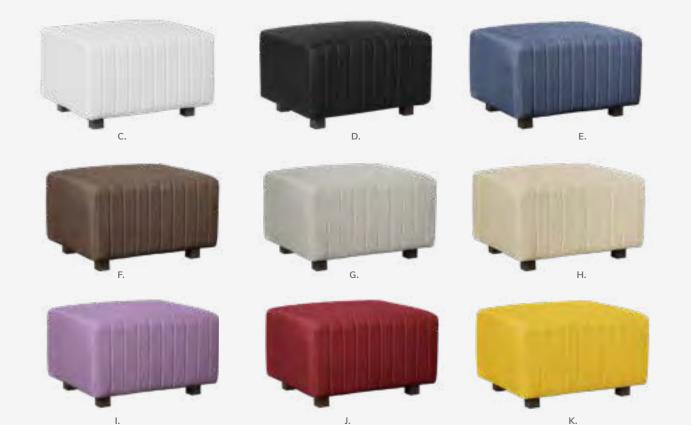

### **Ottomans**

#### Vibe Cube

18"L 18"D 18"H

A) 81535 (citrus green vinyl)

B) 81537 (spice orange vinyl)

C) 81538 (desert rose vinyl)

**D) 81536** (taupe vinyl)

**E) 81531** (white vinyl)

**F) 81530** (black vinyl)

G) 81532 (steel blue vinyl)

**H) 81534** (purple vinyl)

I) 81533 (silver vinyl)

J) 81519 (red vinyl)

**K) 81517** (yellow vinyl) **L) 81518** (blue vinyl)

M) 81525 (orange vinyl)