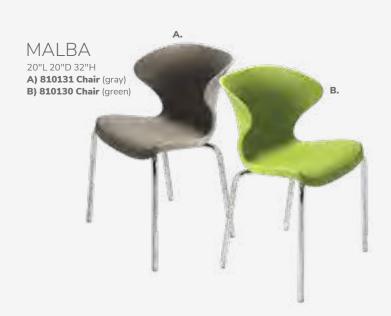

# **Café Tables**

A) 820940 Blue Hydraulic Café Table (chrome base, blue top) 30" RND 29"H B) 810131 Malba Chair (gray) 20"L 20"D 32"H

A) 820241 Madison Hydraulic Café Table (chrome base, gray acajou top) 30" RND 29"H B) 810130 Malba Chair (green) 20"L 20"D 32"H