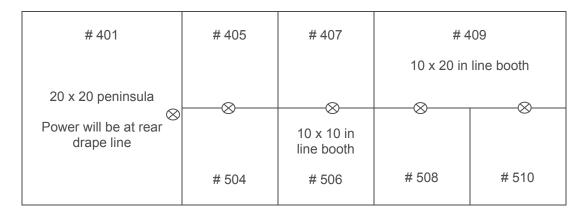

shv$  | $\dashv$ | $\dashv$ | $\vdash$ | $\dashv$ | $\dashv$ | $\dashv$ | $\dashv$ |  | _ | $\vdash$ | - | $\vdash$ |  | $\vdash$ | $\dashv$ | $\vdash$ | +        | +            | +       | +               |    | $\vdash$ |    | $\dashv$ | $\dashv$  | $\dashv$ | +        | $\dashv$ |                          |

A measurement scale can be applied as necessary to reflect the size of your booth.

Adjacent Aisle or Booth # \_

#### SAMPLE LAYOUTS

#### IN LINE BOOTHS

Power is run or dropped to in line booths along the back walls or drape line of multi booth sections. The "main power locations" therefore are always located at the back of in line and peninsula booths. Outlets may not be in the exact center of the back wall. 120 volt outlets are shared by back to back booths. Example: Outlet =



Electrical layouts are required whenever an outlet is needed at any other location within the booth except for the back wall. Exact measurements and/or comments that clearly indicate outlet locations **must be included**. Examples based on above floor plan:

20 x 20 Peninsula – Booth # 401 Order = 2-10 amp, 1-20 amp outlets



10 x 20 In Line – Booth # 409 Order = 2 x 5 amp outlets



#### ISLAND BOOTHS

Electrical layouts are always required for island booths and **must include** the following information:

#### 1. Main Drop.

Since there is no back wall in an island, the exhibitor supplies the location of the main drop, whether one or multiple outlets are ordered. When it will be the point from which power will be distributed to other outlets in the booth, a panel or other piece of ele