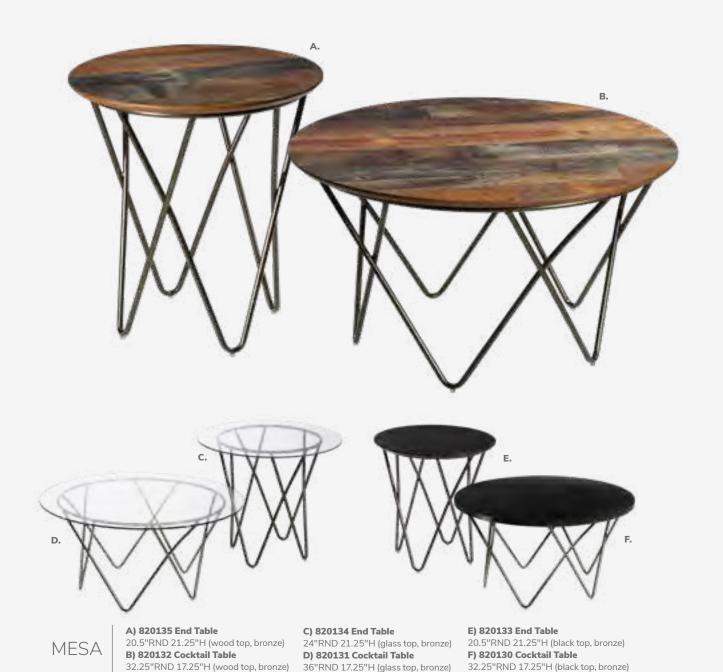

# ALONDRA

**Cocktail Table** 47"L 24"D 16"H

A) 820250 (glass, chrome) B) 820251 (wood, chrome)

**End Table** 

20"L 20"D 20"H

C) 820252 (glass, chrome) **D) 820253** (wood, chrome)

# GEO

**Cocktail Table** 

50"L 22"D 16"H A) 82034 (glass, chrome) **B) 82027** (wood, black)

**End Table** 26"L 26"D 20"H

C) 82035 (glass, chrome) **D) 82028** (wood, black)