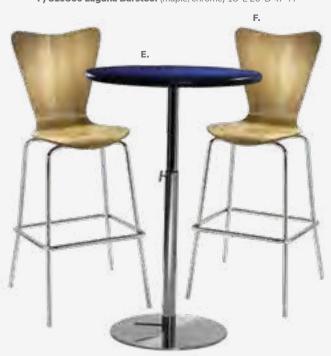

#### LAGUNA c) 810861 Chair (maple, chrome) 18"L 19"D 34"H

D) 8201223 Round Café Table (white laminate top, chrome hydraulic base) 30" RND 29"H

#### Mix & Match

**Create the ultimate seating configuration.** Choose from a variety of shapes and sizes to design the perfect look.

**I) 210108 LIMERICK® Chair** BY HERMAN MILLER™ (gray) 18"W X 17.75"L X 33"H