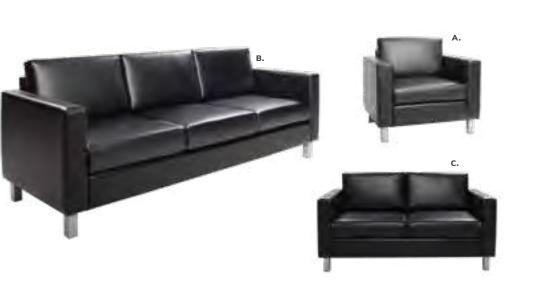

#### FAIRFAX A) 830949 Sofa

(white vinyl, brushed metal) 62"L 26"D 30"H B) 810949 Chair

(white vinyl, brushed metal) 27"L 26"D 30"H

A) 810119 Chair (black vinyl) 36"L 30"D 33.25"H

**810120** (Powered)

B) 830119 Sofa (black vinyl) 87"L 30"D 33.25"H

C) 830120 Loveseat (black vinyl) 62"L 30"D 33.25"H 830122 (Powered)

830121 (Powered)

14 | Freeman.com/store Freeman.com/store | 15