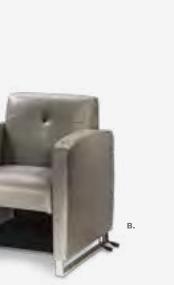

#### FAIRFAX A) 830949 Sofa

(white vinyl, brushed metal) 62"L 26"D 30"H B) 810949 Chair

(white vinyl, brushed metal) 27"L 26"D 30"H

A) 810119 Chair (black vinyl) 36"L 30"D 33.25"H

**810120** (Powered)

B) 830119 Sofa (black vinyl) 87"L 30"D 33.25"H

C) 830120 Loveseat (black vinyl) 62"L 30"D 33.25"H 830122 (Powered)

830121 (Powered)

14 | Freeman.com/store Freeman.com/store | 15