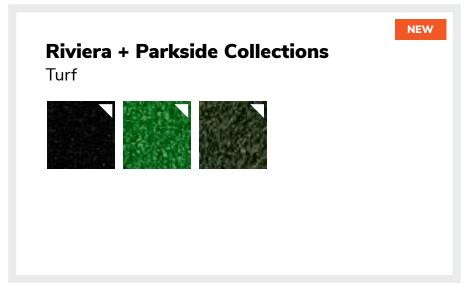

#### **EXHIBIT HALL CARPET**

All aisles will be carpeted in latte (a brown and black tweed). Booth spaces will be carpeted gray.