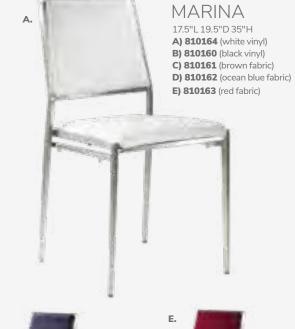

### Meeting & Stage Chairs

Marina Chair 17.5"L 19.5"D 35"H A) 810164 (white vinyl) B) 810160 (black vinyl) C) 810161 (brown fabric)

810948 Meeting Chair 25.5"L 23.5"D 34"H (white vinyl)