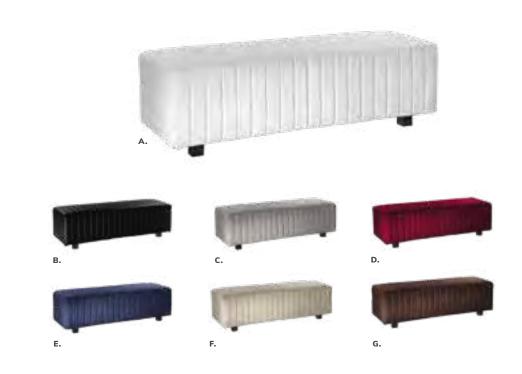

### **Beverly Bench Ottomans**

Beverly Bench
60"L 20"D 18"H
A) 81556 (white vinyl)
B) 81550 (black vinyl)
C) 81552 (gray fabric)
D) 81555 (red fabric)
E) 81554 (ocean blue fabric)
F) 81553 (linen fabric)
G) 81551 (brown fabric)