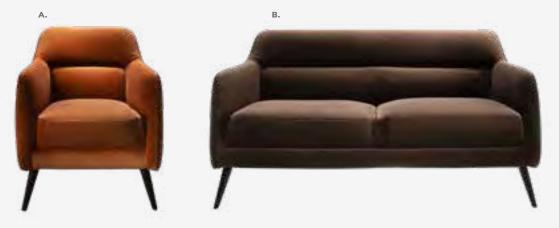

#### VALENCIA

A) 810180 Chair (spice orange velvet) 28"L 30.5"D 31"H B) 83045 Sofa (coffee brown velvet) 63"L 30.5"D 31"H