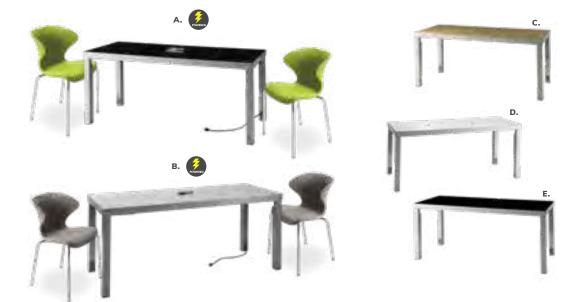

#### **Powered Tables**

Ventura Powered Bar Tables

72.25"L 26.25"D 42"H (silver frame)

A) 820950 (black top)
B) 820955 (white top)

Ventura Powered Café Tables 72.25"L 26.25"D 30"H (silver frame)

C) 820964 (black top)
D) 820965 (white top)

**Please Note:** Customer is responsible for providing labor and an electrical power source to the furniture. One 110V power source is required for each charging panel. Two charging units can be daisy chained together. 10A max per charging panel.