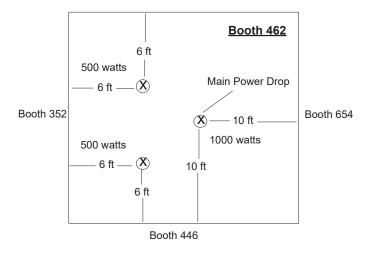

#### **BOOTH EQUIPMENT**

Each booth will be set with 8' high black drape, 36" high black side dividers, 2 Limerick® side chairs by Herman Miller, one 6' draped table in gray, one wastebasket, and one 500 watt electrical outlet.

Each 20' x 20' booth will be set with gray carpet and (4) 500 watt outlets.