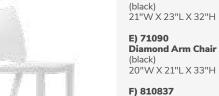

(white vinyl, chrome) 17"L 19"D 35"H

Rustique Chair w/arms

19.5"L 19.75"D 32.5"H

**Diamond Side Chair** 

**G) 81083 Blade Chair**(sky blue)
20.5"L 19"D 30.5"H

H) 81082 Blade Chair (red) 20.5"L 19"D 30.5"H

#### Mix & Match

**Create the ultimate seating configuration.** Choose from a variety of shapes and sizes to design the perfect look.

**I) 210108 LIMERICK® Chair** BY HERMAN MILLER™ (gray) 18"W X 17.75"L X 33"H