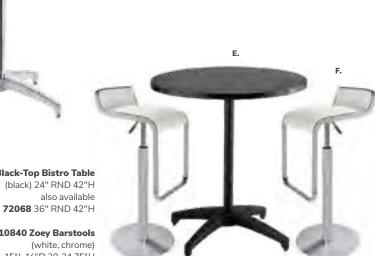

# Mix & Match

Create your look. Choose from a wide variety of tables and seating options.

E) 72069 Soho Black-Top Café Table (black) 24" RND 30"H also available

**72067** 36" RND 30"H | **72066** 18" RND 18"H