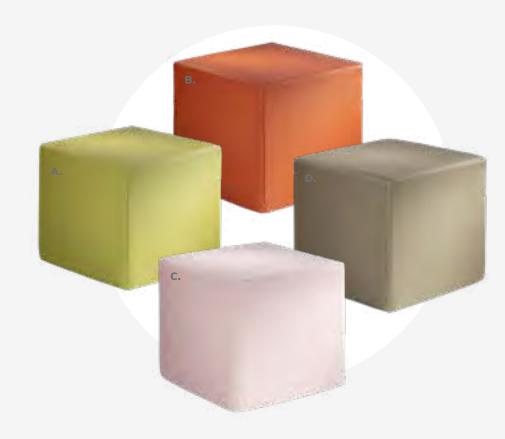

#### Vibe Cube

18"L 18"D 18"H

A) 81535 (citrus green vinyl)

B) 81537 (spice orange vinyl)

C) 81538 (desert rose vinyl)

**D) 81536** (taupe vinyl)

**E) 81531** (white vinyl)

**F) 81530** (black vinyl)

G) 81532 (steel blue vinyl)

**H) 81534** (purple vinyl)

I) 81533 (silver vinyl)

J) 81519 (red vinyl)

**K) 81517** (yellow vinyl) **L) 81518** (blue vinyl)

M) 81525 (orange vinyl)