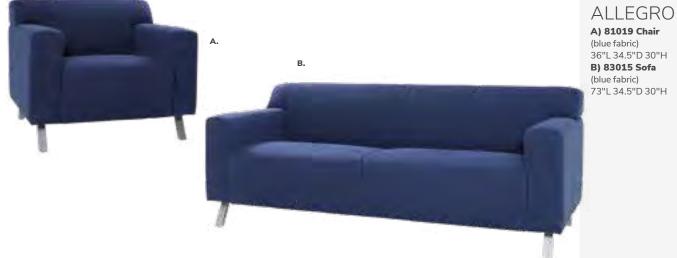

#### A) 81019 Chair (blue fabric) 36"L 34.5"D 30"H B) 83015 Sofa (blue fabric) 73"L 34.5"D 30"H