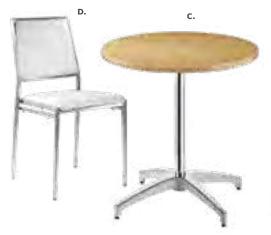

# **Café Tables**

A) 820940 Blue Hydraulic Café Table (chrome base, blue top) 30" RND 29"H B) 810131 Malba Chair (gray) 20"L 20"D 32"H

A) 820241 Madison Hydraulic Café Table (chrome base, gray acajou top) 30" RND 29"H B) 810130 Malba Chair (green) 20"L 20"D 32"H