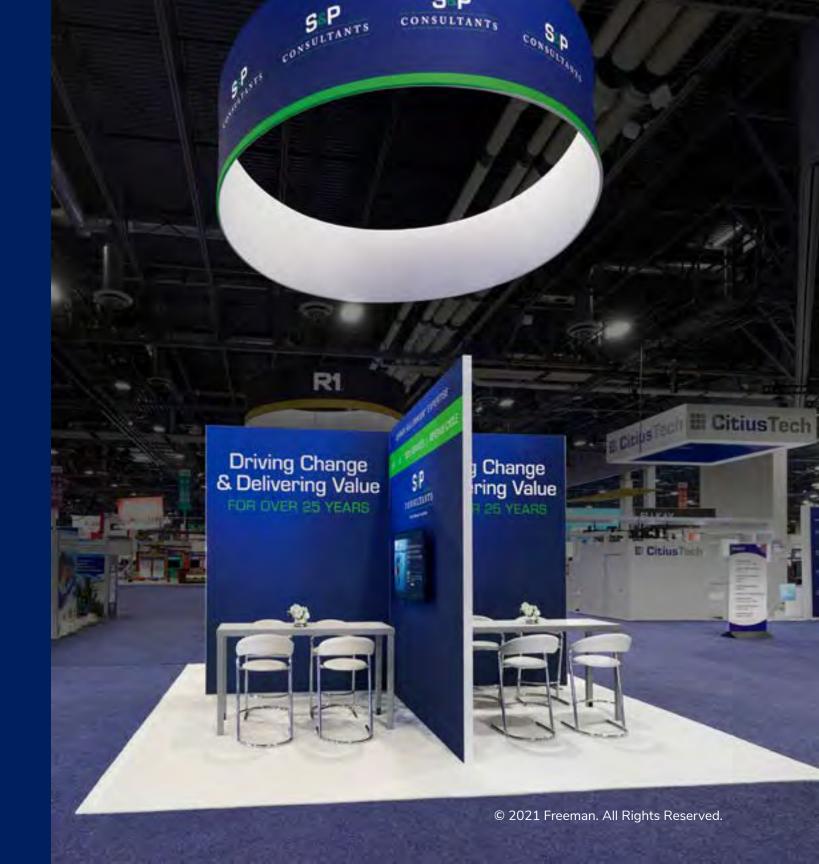

#### **BOOTH EQUIPMENT**

Each booth will be set with 8' high black drape, 36" high black side dividers, 2 Limerick® side chairs by Herman Miller, one 6' draped table in gray, one wastebasket, and one 500 watt electrical outlet.

Each 20' x 20' booth will be set with gray carpet and (4) 500 watt outlets.

#### **EXHIBIT HALL CARPET**

All aisles will be carpeted in latte (a brown and black tweed). Booth spaces will be carpeted gray.