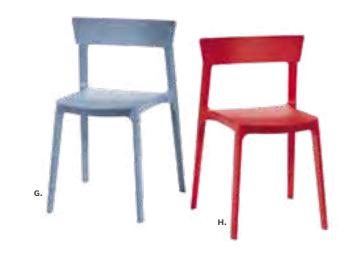

#### **Styles & Shapes**

Razor Armless Chair (white) 15.38"L 15.5"D 30.5"H

A) 810846 Christopher Chair

B) 810841

(gunmetal)

C) 81093 Lucent Chair (frosted, acrylic)

D) 71089

20"L 18"D 31"H