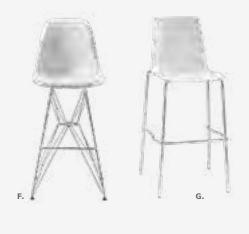

#### LAGUNA c) 810861 Chair (maple, chrome) 18"L 19"D 34"H

D) 8201223 Round Café Table (white laminate top, chrome hydraulic base) 30" RND 29"H

#### **Styles & Shapes**

Razor Armless Chair (white) 15.38"L 15.5"D 30.5"H

A) 810846 Christopher Chair

B) 810841

(gunmetal)

C) 81093 Lucent Chair (frosted, acrylic)

D) 71089

20"L 18"D 31"H

(white vinyl, chrome) 17"L 19"D 35"H

Rustique Chair w/arms

19.5"L 19.75"D 32.5"H

**Diamond Side Chair** 

**G) 81083 Blade Chair**(sky blue)
20.5"L 19"D 30.5"H

H) 81082 Blade Chair (red) 20.5"L 19"D 30.5"H

#### Mix & Match

**Create the ultimate seating configuration.** Choose from a variety of shapes and sizes to design the perfect look.

**I) 210108 LIMERICK® Chair** BY HERMAN MILLER™ (gray) 18"W X 17.75"L X 33"H