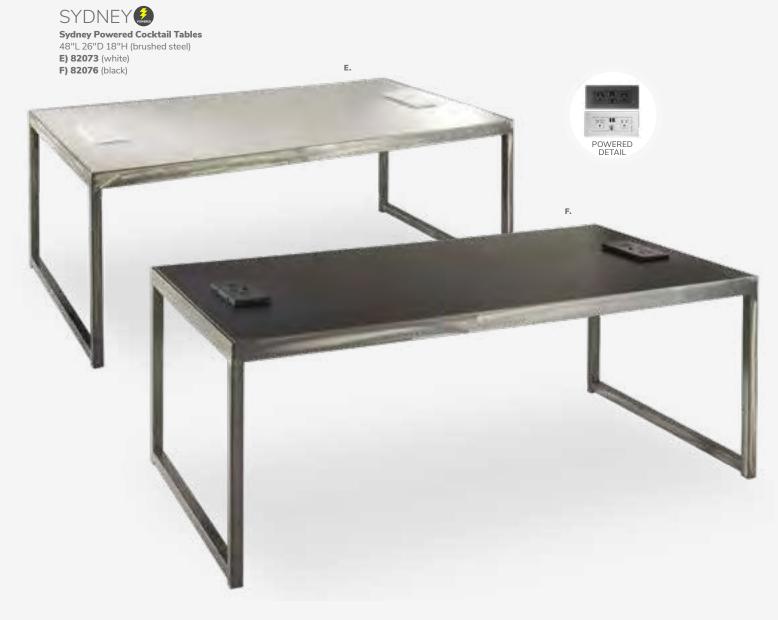

# **SYDNEY**

Cocktail Tables (brushed steel)

48"L 26"D 18"H A) 82053 (white)

**82073** (powered) **B) 82052** (black) 82076 (powered)

Available in Power

**C) 82077** (blue) **D) 82078** (wood)

**End Tables** 

27"L 23"D 22"H E) 82055 (white)

F) 82054 (black)

**G) 82079** (blue)

H) 82080 (wood)