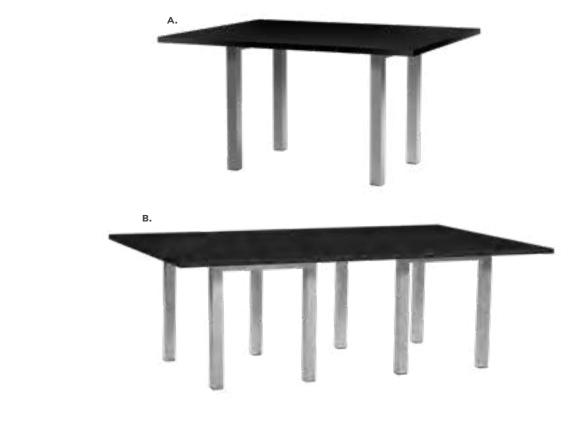

#### **BOOTH EQUIPMENT**

Each booth will be set with 8' high black drape, 36" high black side dividers, 2 Limerick® side chairs by Herman Miller, one 6' draped table in gray, one wastebasket, and one 500 watt electrical outlet.

Each 20' x 20' booth will be set with gray carpet and (4) 500 watt outlets.