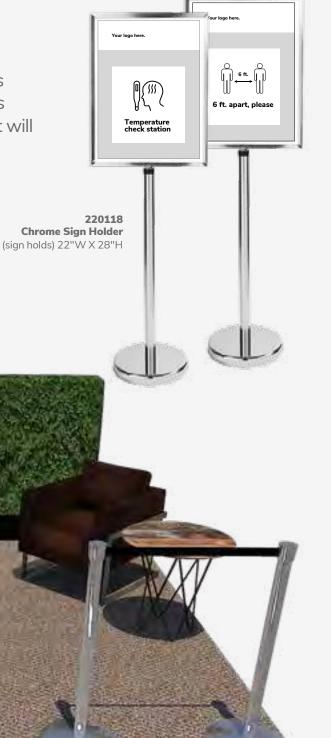

D 29"H

C) 810861 . Laguna Chair

(maple, chrome) 18"L 19"D 34"H



# Stanchions & Booth Design



# **Stanchions & Booth Design**

Design unique and safe selling environments using stanchions. Create stylish spaces that are comfortable and give your clients peace of mind.



10'x10' - Atherton Conversation Booth Greenery | pg 48 Accent Chairs | pg 16 Side Tables | pg 29



220121 Chrome Stanchion w/8' Retractable Belt (black, belt) 42"H

Ottomans | pg 22



# Safety & Directional Signage

10'x10' - Atherton Conversation Booth

Accent Chairs | pg 16

Side Tables | pg 29

Greenery | pg 48

Please reach out to your Freeman contact to discuss suggested use and options. For additional questions please email healthandsafety@freeman.com Layout will include YOUR logo and basic background color.



# Safety & Directional Signage

Design your next booth with Freeman safety signage. Choose from select signage or customize with your brand to complete any size space.

















STAND HERE



**A)** Masks Required Sign **20303001** 22"W X 28"H **20303002** 8.5" WX 11"H

B) Temperature Check Station Sign 20303003 22"W X 28"H 20303004 8.5"W X 11"H

C) If You Are Experiencing Symptoms Sign 20303005 22"W X 28"H 20303006 8.5"W X 11"H

D) Practice Social Distancing Sign 20303007 22"W X 28"H 20303008 8.5"W X 11"H

E) Wash Your Hands Sign 20303009 22"W X 28"H 20303010 8.5"W X 11"H

F) 6' Apart Please Sign 20303011 22"W X 28"H 20303012 8.5"W X 11"H

**G) Enter Here Sign 20303013** 22"W X 28"H **20303014** 8.5"W X 11"H

H) Exit Here Sign 20303015 22"W X 28"H 20303016 8.5"W X 11"H

I) Stand