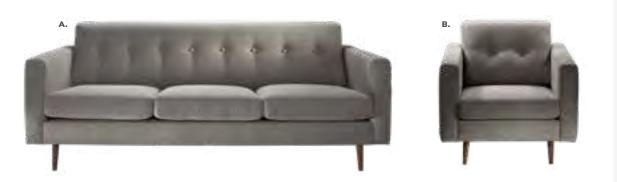

#### **STERLING**

**A) 8309 Sofa** (gray fabric) 82"L 33.5"D 32"H

**B) 81037 Chair** (gray fabric) 33"L 33.5"D 32"H

F) 81037 Sterling Chair (gray fabric) 33"L 33.5"D 32"H