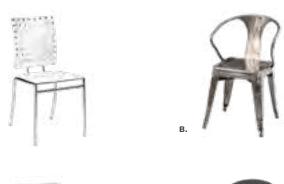

#### Mix & Match

**Create the ultimate seating configuration.** Choose from a variety of shapes and sizes to design the perfect look.

**I) 210108 LIMERICK® Chair** BY HERMAN MILLER™ (gray) 18"W X 17.75"L X 33"H