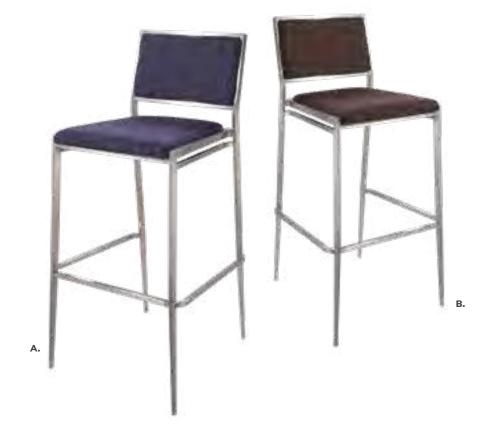

#### **Bowery Swivel Chairs & Sedona C-Tables**

Accent Chairs | pg 16 Side Tables | pg 28 Dividers | pg 57 Greenery | pg 48

#### Mix & Match

**Create the ultimate seating configuration.** Choose from a variety of shapes and sizes to design the perfect look.

**I) 210108 LIMERICK® Chair** BY HERMAN MILLER™ (gray) 18"W X 17.75"L X 33"H