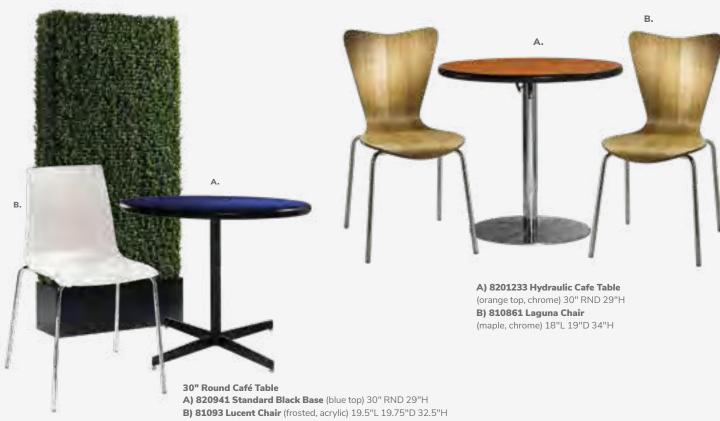

#### LAGUNA c) 810861 Chair (maple, chrome) 18"L 19"D 34"H

D) 8201223 Round Café Table (white laminate top, chrome hydraulic base) 30" RND 29"H

#### **Styles & Shapes**

Razor Armless Chair (white) 15.38"L 15.5"D 30.5"H

A) 810846 Christopher Chair

B) 810841

(gunmetal)

C) 81093 Lucent Chair (frosted, acrylic)

D) 71089

20"L 18"D 31"H

(white vinyl, chrome) 17"L 19"D 35"H

Rustique Chair w/arms

19.5"L 19.75"D 32.5"H

**Diamond Side Chair** 

**G) 81083 Blade Chair**(sky blue)
20.5"L 19"D 30.5"H

H) 81082 Blade Chair (red) 20.5"L 19"D 30.5"H