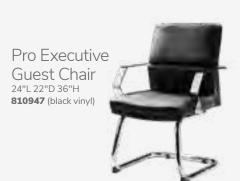

C) 81024 Atherton Chair (distressed brown leather, blackened steel) 27"L 31"D 30"H

D) 810947 Pro Executive Guest Chair (black vinyl) 24"L 26"D 36"H

E) 81032 Pasadena Chair (white molded plastic w/ chrome tower base) 27"L 25"D 26"H