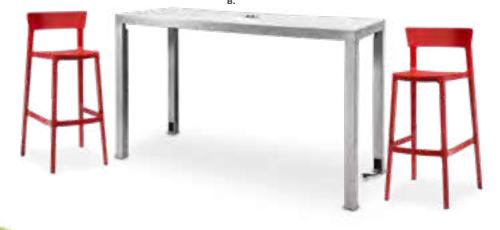

#### **Powered Tables**

Ventura Powered Bar Tables

72.25"L 26.25"D 42"H (silver frame)

A) 820950 (black top)
B) 820955 (white top)

Ventura Powered Café Tables 72.25"L 26.25"D 30"H (silver frame)

C) 820964 (black top)
D) 820965 (white top)

**Please Note:** Customer is responsible for providing labor and an electrical power source to the furniture. One 110V power source is required for each charging panel. Two charging units can be daisy chained together. 10A max per charging panel.