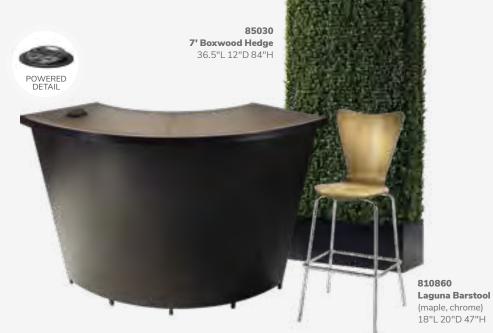

# **85030 7' Boxwood Hedge** 36.5"L 12"D 84"H

#### LAGUNA c) 810861 Chair (maple, chrome) 18"L 19"D 34"H

D) 8201223 Round Café Table (white laminate top, chrome hydraulic base) 30" RND 29"H