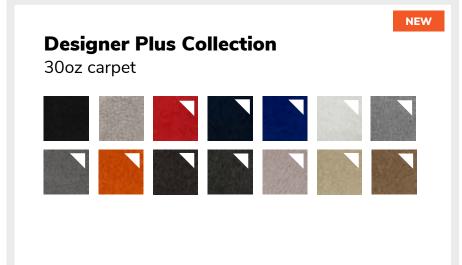

Stand out in style.





# Your exhibit's flooring should complement your brand

- The largest selection of exhibit flooring in the industry with a wide choice of colors and sizes
- New vinyl and turf solutions added to broaden your options and freshen your space
- Colorfast carpeting boasts a consistent shade every time
- All carpet and padding is manufactured with 100% recycled material
- Rental prices include delivery, installation, carpet removal and material handling fees

# Most popular flooring options

Freeman offers the widest selection of flooring options, ensuring you can take your booth to the next level. Choose from varying carpet weights to fit your level of comfort and durability or stand out with vinyl and turf. Continue reading for more detail on each flooring option.











# Be sure to order before the discount deadline!

Ordering early gives you access to a wider selection of products at discounted prices, saving you time and money so you can rest at ease.

N = Available only before the discount deadline





# **Classic Collection**160z

- Best value and best seller
- Available in 10ft width and in the most common exhibit spaces including 10x10, 10x20, and 10x30
- 100% recyclable
- For extra comfort, add padding for an additional fee



# **Custom Cut Classic Collection**160z

- 10ft width and custom cut to size
- Priced per sq.ft., minimum of 100 sq.ft.
- 100% recyclable
- Exhibit spaces are protected with Visqueen plastic floor covering
- For extra comfort, add padding for an additional fee



**■** = Available only before the discount deadline