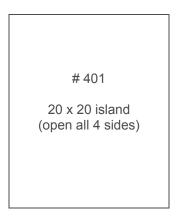

For this reason, it is recommended that main drops be located in a closet, under a table/desk or in another area that keeps it out of sight. Measurements must be provided to the main drop.

#### 2. Location and load of all outlets.

Again, dimensions must be provided to all satellite outlets along with the load of each outlet. It is best to indicate voltage, phase and amperage for all outlets once an order exceeds 120 volt service.

#### 3. Booth orientation.

Providing reference points such as surrounding aisle and/or booth numbers defines how an island booth is oriented to the overall show floor plan. In other words, which side is which? It is best to draw your layout relative to the show floor plan so that both are facing the same direction. Examples:

#### Section of show floor plan





20 x 20 Island – Booth # 401 Order = 1 x 208 volt, 3 phase, 10 amp + 120 volt, 2 x 20 amp + 2 x 5 amp outlets





(888) 508-5054 Fax: (469) 621-5611 Place your order online at <a href="https://www.freeman.com/store">www.freeman.com/store</a>

Submit order forms here.

| NAME OF SHOW:   | NBAA Maintenance Conference / May 3-5, 2022 |
|-----------------|---------------------------------------------|
| COMPANY NAME:   | BOOTH #:                                    |
| CONTACT NAME:   | PHONE #:                                    |
| F-MAIL ADDRESS: |                                             |

For fast, easy ordering, go to www.freeman.com/store.

#### **ELECTRICAL**

#### **ELECTRICAL OUTLETS (Double Price for 24 Hour Service)**

Power includes delivery of the service to one location