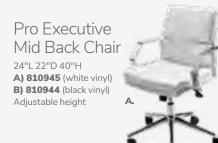

C) 81024 Atherton Chair (distressed brown leather, blackened steel) 27"L 31"D 30"H

D) 810947 Pro Executive Guest Chair (black vinyl) 24"L 26"D 36"H

E) 81032 Pasadena Chair (white molded plastic w/ chrome tower base) 27"L 25"D 26"H