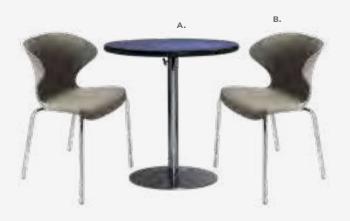

#### LAGUNA c) 810861 Chair (maple, chrome) 18"L 19"D 34"H

D) 8201223 Round Café Table (white laminate top, chrome hydraulic base) 30" RND 29"H

# **Café Tables**

A) 820940 Blue Hydraulic Café Table (chrome base, blue top) 30" RND 29"H B) 810131 Malba Chair (gray) 20"L 20"D 32"H

A) 820241 Madison Hydraulic Café Table (chrome base, gray acajou top) 30" RND 29"H B) 810130 Malba Chair (green) 20"L 20"D 32"H

# Café Tables

Standard Black Base 30" RND 29"H

### Café Tables

Hydraulic Chrome Base 30" RND 29"H

**B) 820923** (graphite nebula) also available

8201208 (maple)

**820921** (red)

**820940** (blue)

**820942** (wood) **8201223** (white)

**8201231** (black)