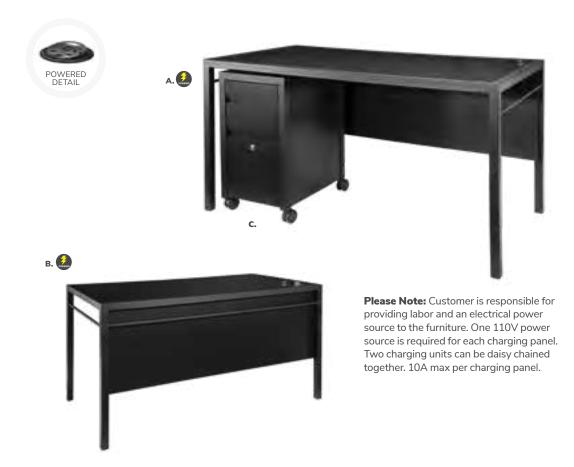

#### **Powered Tech Desk**

#### Powered Locking Pedestal

Denotes AC and USB charging outlets

**A) 85061** 24"L 24"D 36"H **B) 85063** 24"L 24"D 42"H

**C) 85060** 24"L 24"D 36"H **D) 85062** 24"L 24"D 42"H

(The flip top electrical units rotate 180 degrees, allowing devices to be charged from inside the locked cabinet or on the surface.)

#### A) 84083 Tech Desk, Powered w/ 3 Drawer File Cabinet

(black metal, laminate) 60"L 30"D 30"H

#### B) 84084 Tech Desk, Powered (black metal, laminate)

60"L 30"D 30"H **C) 84080 3 Drawer File** 

Cabinet on Castors (black metal, laminate) 16"L 20"D 28"H

**Please Note:** Customer is responsible for providing labor and an electrical power source to the furniture. One 110V power source is required for each charging panel. Two charging units can be daisy chained together. 10A max per charging panel.