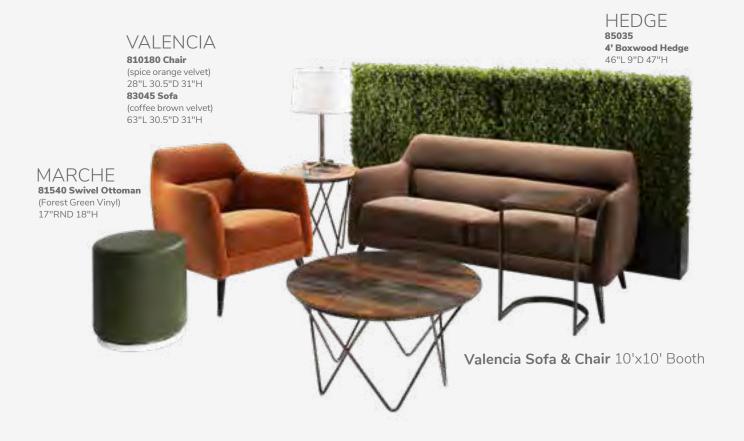

#### VALENCIA

A) 810180 Chair (spice orange velvet) 28"L 30.5"D 31"H B) 83045 Sofa (coffee brown velvet) 63"L 30.5"D 31"H