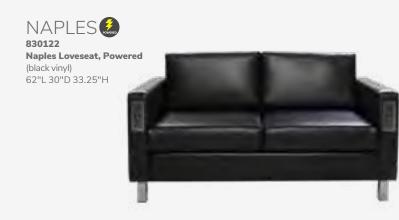

C) 830120 Loveseat (black vinyl) 62"L 30"D 33.25"H 830122 (Powered)

830121 (Powered)

14 | Freeman.com/store Freeman.com/store | 15