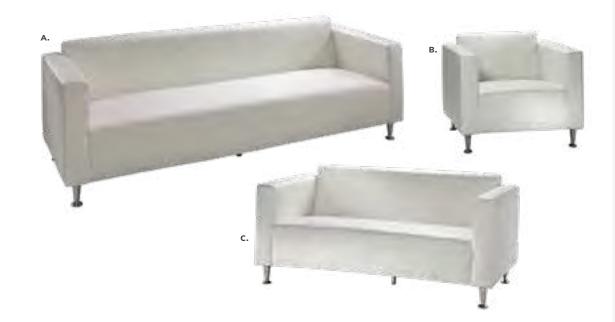

#### BAJA

**A) 83019 Sofa** (white vinyl) 86"L 28"D 30"H

**B) 81050 Chair** (white vinyl) 36"L 30.5"D 28"H

**C) 83020 Loveseat** (white vinyl) 61"L 30.5"D 28"H