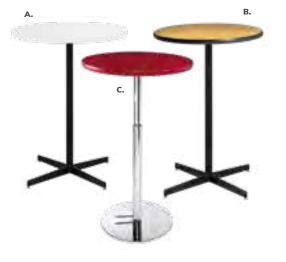

# Café Tables

Standard Black Base 30" RND 29"H

### A) 8201220 (white)

also available
820265 (Madison/gray

**820941** (blue) **820943** (wood)

**8201236** (black) **8201235** (brushed gunmetal) **8201239** (brushed yellow)

**8201237** (green) **8201238** (orange)

36" RND 29"H **8201243** (black)

### Café Tables

Hydraulic Chrome Base 30" RND 29"H

**B) 820923** (graphite nebula) also available

8201208 (maple)

**820921** (red)

**820940** (blue)

**820942** (wood) **8201223** (white)

**8201231** (black)