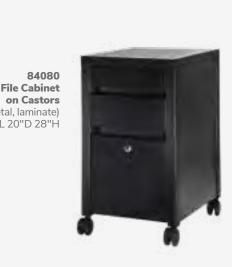

#### B) 84084 Tech Desk, Powered (black metal, laminate)

60"L 30"D 30"H **C) 84080 3 Drawer File** 

Cabinet on Castors (black metal, laminate) 16"L 20"D 28"H