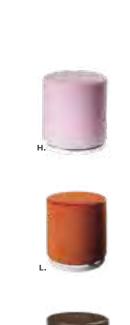

#### Marche Swivel Ottomans

Freeman.com/store | 25

**Marche Swivel Ottomans** 

**B) 815154** (red fabric)

(Ivory Faux Sheep Fur) D) 815158

**E) 815156** (plum fabric)

F) 815159 (blue fabric)

**G) 815151** (gray fabric)

I) 815152 (linen fabric)

(meadow green fabric)

(distressed brown vinyl)

(pear yellow fabric)

(rose quartz fabric)

(raspberry fabric)

17" RND 18"H A) 815150 (white vinyl)

C) 81539

H) 815155

J) 815153

K) 815157

L) 815160 (orange fabric) M) 81543 (black vinyl)

N) 81540 (forest green vinyl) **O) 81541** (teal velvet) P) 81542