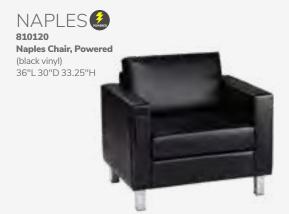

#### FAIRFAX A) 830949 Sofa

(white vinyl, brushed metal) 62"L 26"D 30"H B) 810949 Chair

(white vinyl, brushed metal) 27"L 26"D 30"H

A) 810119 Chair (black vinyl) 36"L 30"D 33.25"H

**810120** (Powered)

B) 830119 Sofa (black vinyl) 87"L 30"D 33.25"H