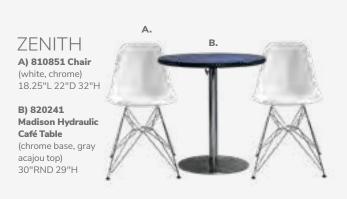

#### LAGUNA c) 810861 Chair (maple, chrome) 18"L 19"D 34"H

D) 8201223 Round Café Table (white laminate top, chrome hydraulic base) 30" RND 29"H