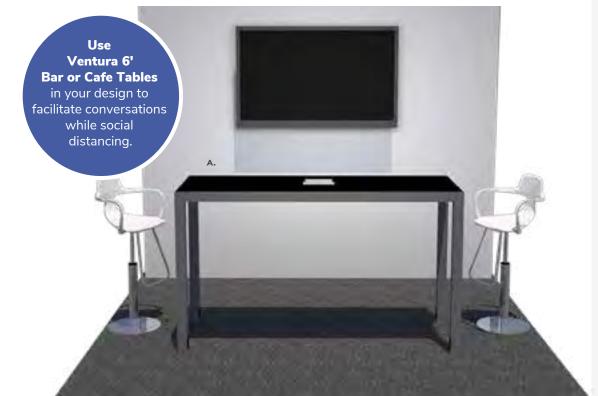

#### **Powered Tables**

Ventura Powered Bar Tables

72.25"L 26.25"D 42"H (silver frame)

A) 820950 (black top)
B) 820955 (white top)

Ventura Powered Café Tables 72.25"L 26.25"D 30"H (silver frame)

C) 820964 (black top)
D) 820965 (white top)

**Please Note:** Customer is responsible for providing labor and an electrical power source to the furniture. One 110V power source is required for each charging panel. Two charging units can be daisy chained together. 10A max per charging panel.