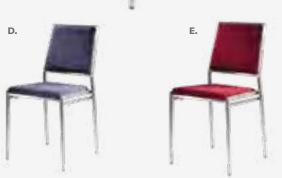

### Meeting & Stage Chairs

Marina Chair 17.5"L 19.5"D 35"H A) 810164 (white vinyl) B) 810160 (black vinyl) C) 810161 (brown fabric)

810948 Meeting Chair 25.5"L 23.5"D 34"H (white vinyl)