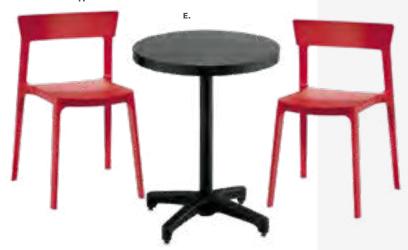

# SILVERADO

(glass, chrome) K) 82015 End Table 24" RND 22"H L) 82014 Cocktail Table 36" RND 17"H