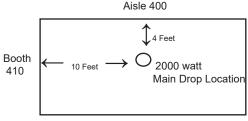

d on a time and material basis. Please complete and submit an Electrical Labor Order Form with your power order, along with a floor plan as described below.

#### Island Booths/Multiple Outlets

Floor plans are always required for Island Booths and orders for multiple outlet locations. The floor plan must indicate booth dimensions, surrounding booth numbers for orientation within the facility, each outlet location, required wattage or amperage and location for main drop. If power location in an island booth is not provided prior to show move-in, a location will be determined by Freeman in order to maintain delivery schedules. Relocation of the service will be charged on a time and material basis. See examples below: A grid is available at www.freeman. com/store to print as a base layout.



Island Booth with one outlet



10 X 20 Booth with multiple outlets Labor Required

#### OTHER:

- 1. Labor is required for any and all electrical work over and above the installation of the main power drop. Please see the Electrical Labor form for complete details. Please complete the labor order form.
- 2. Dismantle labor will be automatically charged at 50% of the installation time and rounded to the next half hour.
- 3. All material and equipment provided by Freeman is for rental purposes only and remains the property of Freeman. All equipment will be removed at the close of the show by Freeman.
- 4. All equipment regardless of power source, must comply with Federal, State and local codes as well as any applicable local recognized electrical authorities and standards. Freeman reserve