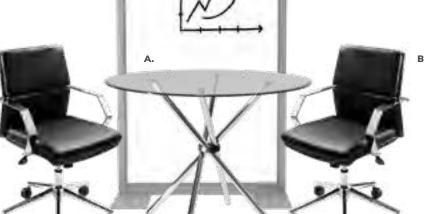

#### Mix & Match

**Create the ultimate seating configuration.** Choose from a variety of shapes and sizes to design the perfect look.

**I) 210108 LIMERICK® Chair** BY HERMAN MILLER™ (gray) 18"W X 17.75"L X 33"H