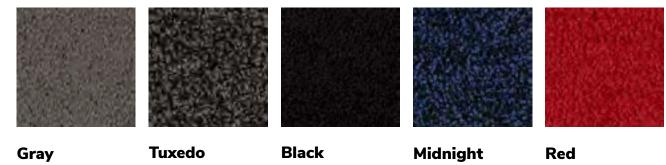

#### **EXHIBIT HALL CARPET**

All aisles will be carpeted in latte (a brown and black tweed). Booth spaces will be carpeted gray.