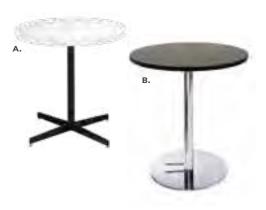

# Café Tables

Standard Black Base 30" RND 29"H

### Café Tables

Hydraulic Chrome Base 30" RND 29"H

**B) 820923** (graphite nebula) also available

8201208 (maple)

**820921** (red)

**820940** (blue)

**820942** (wood) **8201223** (white)

**8201231** (black)