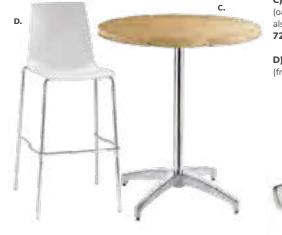

# Mix & Match

Create your look. Choose from a wide variety of tables and seating options.

E) 72069 Soho Black-Top Café Table (black) 24" RND 30"H also available

**72067** 36" RND 30"H | **72066** 18" RND 18"H

### C) 72063 Chelsea Butcher Block-Top Café Table

(oak) 30" RND 30"H also available **72064** 36" RND 30"H

**D) 810164 Marina Chair** (white vinyl) 17.5"L 19.5"D 35"H