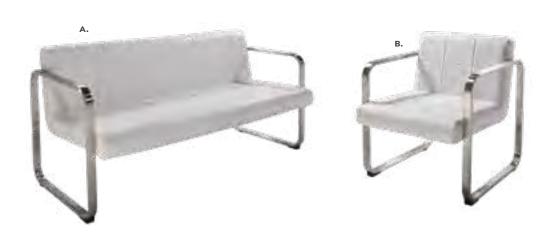

#### BAJA

**A) 83019 Sofa** (white vinyl) 86"L 28"D 30"H

**B) 81050 Chair** (white vinyl) 36"L 30.5"D 28"H

**C) 83020 Loveseat** (white vinyl) 61"L 30.5"D 28"H