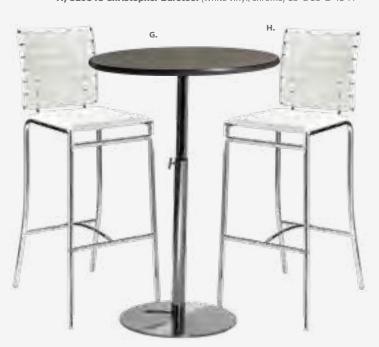

#### **Styles & Shapes**

Razor Armless Chair (white) 15.38"L 15.5"D 30.5"H

A) 810846 Christopher Chair

B) 810841

(gunmetal)

C) 81093 Lucent Chair (frosted, acrylic)

D) 71089

20"L 18"D 31"H

(white vinyl, chrome) 17"L 19"D 35"H

Rustique Chair w/arms

19.5"L 19.75"D 32.5"H

**Diamond Side Chair** 

**G) 81083 Blade Chair**(sky blue)
20.5"L 19"D 30.5"H

H) 81082 Blade Chair (red) 20.5"L 19"D 30.5"H