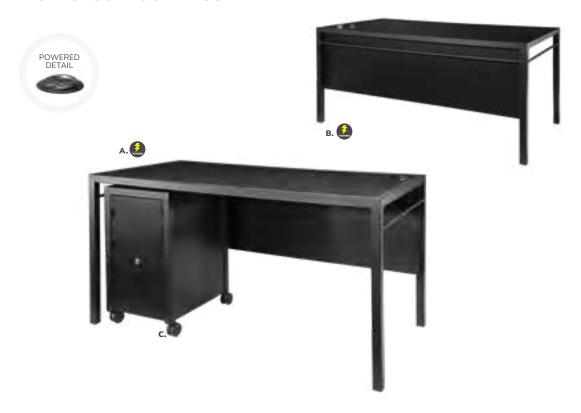

#### A) 84083 Tech Desk, Powered w/ 3 Drawer File Cabinet

(black metal, laminate) 60"L 30"D 30"H

#### B) 84084 Tech Desk, Powered (black metal, laminate)

60"L 30"D 30"H **C) 84080 3 Drawer File** 

Cabinet on Castors (black metal, laminate) 16"L 20"D 28"H