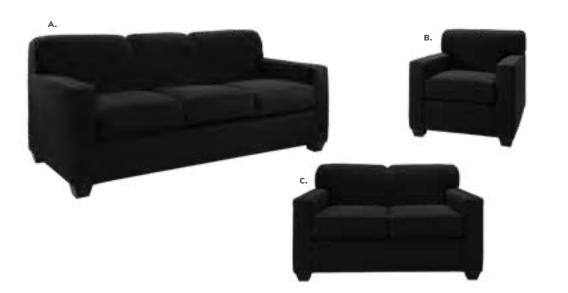

#### **KEY LARGO**

**A) 830951 Sofa** (black fabric) 79"L 35"D 34"H

**B) 810950 Chair** (black fabric) 35"L 35"D 34"H

**C) 830950 Loveseat** (black fabric) 57"L 35"D 34"H