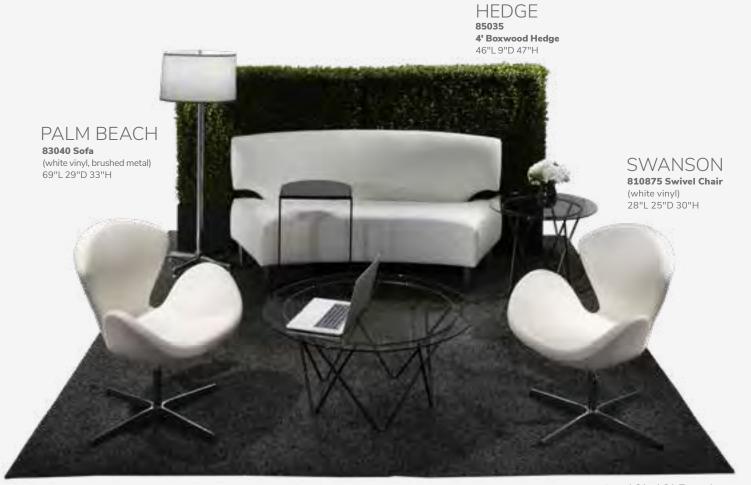

### **Create Engaging Booth Environments**

Palm Beach Sofa & Swanson Chairs 10'x10' Booth

PALM BEACH 83040 Sofa (white vinyl, brushed metal) 69"L 29"D 33"H

# **85030 7' Boxwood Hedge** 36.5"L 12"D 84"H