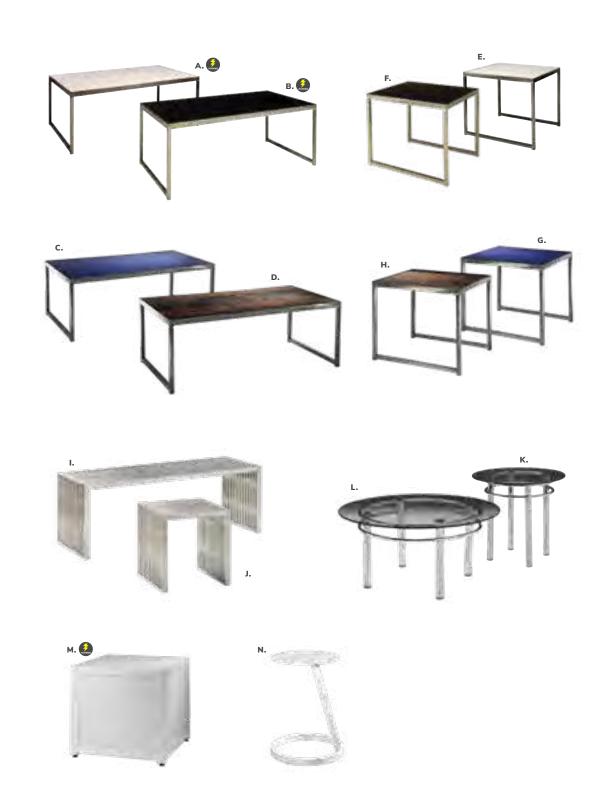

# **SYDNEY**

Cocktail Tables (brushed steel)

48"L 26"D 18"H A) 82053 (white)

**82073** (powered) **B) 82052** (black) 82076 (powered)

Available in Power

**C) 82077** (blue) **D) 82078** (wood)

**End Tables** 

27"L 23"D 22"H E) 82055 (white)

F) 82054 (black)

**G) 82079** (blue)

H) 82080 (wood)

# REGIS

(brushed metal) I) 82074 Bench Table 47"L 15.5"D 16"H J) 82075 End Table 16"L 15.5"D 16.5"H

# SILVERADO

(glass, chrome) K) 82015 End Table 24" RND 22"H L) 82014 Cocktail Table 36" RND 17"H

# WIRELESS

M) Charging Table, Powered N) 820710 (white, AC plug-in) 20"L 20"D 18"H

### **AURA** Round Table

N) 820844 (white metal) 15" Round 22"H