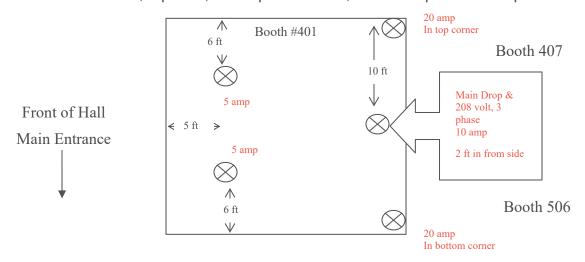

hat keeps it out of sight. Measurements must be provided to the main drop.

#### 2. Location and load of all outlets.

Again, dimensions must be provided to all satellite outlets along with the load of each outlet. It is best to indicate voltage, phase and amperage for all outlets once an order exceeds 120 volt service.

#### 3. Booth orientation.

Providing reference points such as surrounding aisle and/or booth numbers defines how an island booth is oriented to the overall show floor plan. In other words, which side is which? It is best to draw your layout relative to the show floor plan so that both are facing the same direction. Examples:

#### Section of show floor plan





20 x 20 Island – Booth # 401 Order = 1 x 208 volt, 3 phase, 10 amp + 120 volt, 2 x 20 amp + 2 x 5 amp outlets





(888) 508-5054 Fax: (469) 621-5611 Place your order online at <a href="https://www.freeman.com/store">www.freeman.com/store</a>

Submit order forms here.

| NAME OF SHOW:   | NBAA Maintenance Conference / May 3-5, 2022 |
|-----------------|---------------------------------------------|
| COMPANY NAME:   | BOOTH #:                                    |
| CONTACT NAME:   | PHONE #:                                    |
| F-MAIL ADDRESS: |                                             |

For fast, easy ordering, go to www.freeman.com/store.

#### **ELECTRICAL**

#### **ELECTRICAL OUTLETS (Double Price for 24 Hour Service)**

Power includes delivery of the service to one location at the rear of the booth in peninsula and inline booths. Please see the Electrical Labor order form for rates and i