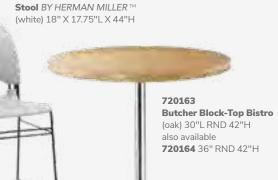

#### Mix & Match

**Create the ultimate seating configuration.** Choose from a variety of shapes and sizes to design the perfect look.

**I) 210108 LIMERICK® Chair** BY HERMAN MILLER™ (gray) 18"W X 17.75"L X 33"H