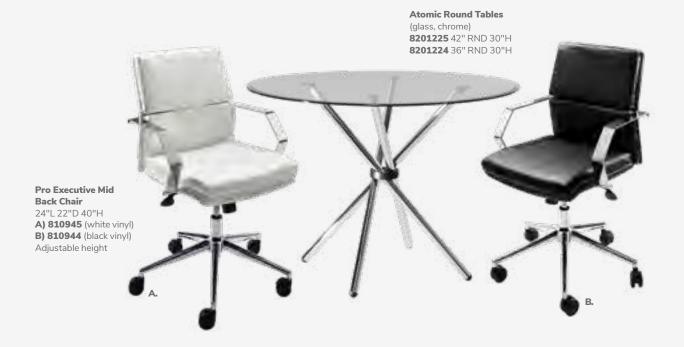

#### LAGUNA c) 810861 Chair (maple, chrome) 18"L 19"D 34"H

D) 8201223 Round Café Table (white laminate top, chrome hydraulic base) 30" RND 29"H

#### Mix & Match

**Create the ultimate seating configuration.** Choose from a variety of shapes and sizes to design the perfect look.

**I) 210108 LIMERICK® Chair** BY HERMAN MILLER™ (gray) 18"W X 17.75"L X 33"H