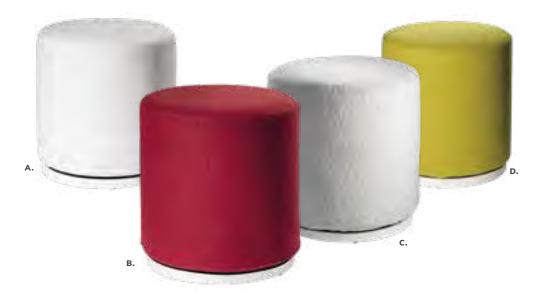

#### Marche Swivel Ottomans

Freeman.com/store | 25

**Marche Swivel Ottomans** 

**B) 815154** (red fabric)

(Ivory Faux Sheep Fur) D) 815158

**E) 815156** (plum fabric)

F) 815159 (blue fabric)

**G) 815151** (gray fabric)

I) 815152 (linen fabric)

(meadow green fabric)

(distressed brown vinyl)

(pear yellow fabric)

(rose quartz fabric)

(raspberry fabric)

17" RND 18"H A) 815150 (white vinyl)

C) 81539

H) 815155

J) 815153

K) 815157

L) 815160 (orange fabric) M) 81543 (black vinyl)

N) 81540 (forest green vinyl) **O) 81541** (teal velvet) P) 81542