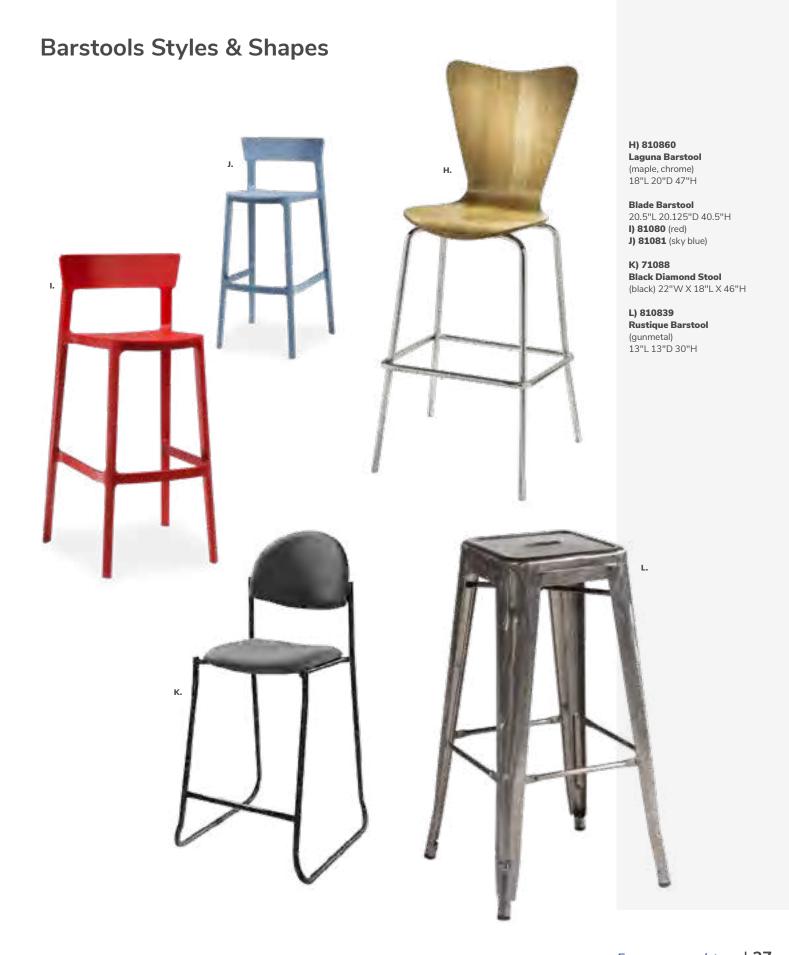

#### LAGUNA c) 810861 Chair (maple, chrome) 18"L 19"D 34"H

D) 8201223 Round Café Table (white laminate top, chrome hydraulic base) 30" RND 29"H