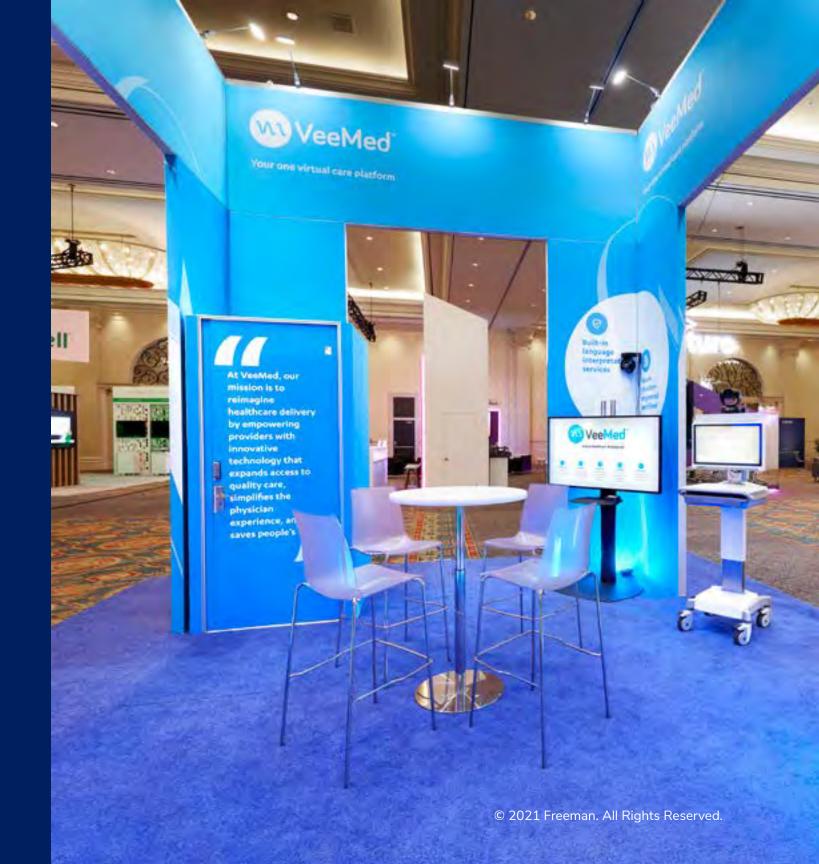

#### **BOOTH EQUIPMENT**

Each booth will be set with 8' high black drape, 36" high black side dividers, 2 Limerick® side chairs by Herman Miller, one 6' draped table in gray, one wastebasket, and one 500 watt electrical outlet.

Each 20' x 20' booth will be set with gray carpet and (4) 500 watt outlets.

#### **EXHIBIT HALL CARPET**

All aisles will be carpeted in latte (a brown and black tweed). Booth spaces will be carpeted gray.