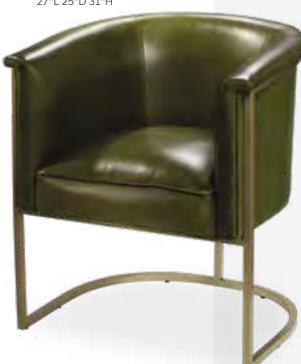

### **Accent Chair Styles**

Lena 81036 Chair (moss green leather, bronze) 27"L 25"D 31"H

810949 Fairfax Chair (white vinyl, brushed metal) 27"L 26"D 30"H

B) 81035 Century Chair (gray velvet) 30"L 30"D 31"H