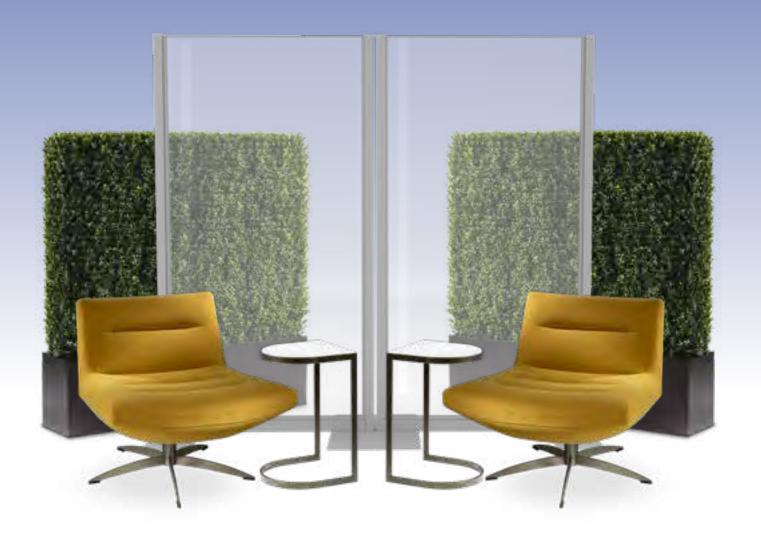

# **Comfortable**and Safe Networking

#### Meaningful engagement doesn't have to be complicated.

Networking and connecting with peers face-to-face is a key objective of attending in-person events. Delivering environments which facilitate both ad-hoc and in-depth networking is important in accommodating attendee needs and will allow attendees to connect with peers effectively, comfortably and safely.

To help you feel confident as you begin to plan your in-person and hybrid events, we have developed Freeman SafeConnect. This program includes standards, protocols, and service offerings that reflect our values and commitment to safety and wellbeing — for our people, our customers, and our attendees.

#### Lounges

Carefully designed lounges deliver a safe and effective setting for casual and relaxed connections. The strategic placement of other furniture pieces—like coffee tables, room dividers, and large plants—helps to maintain order and preserve social distancing protocols while delivering comfortable and safe networking.