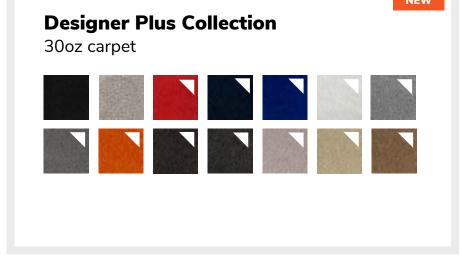

#### **EXHIBIT HALL CARPET**

All aisles will be carpeted in latte (a brown and black tweed). Booth spaces will be carpeted gray.