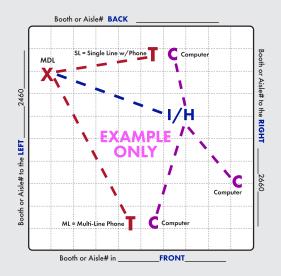

# SPECIFY YOUR DESIRED LOCATION OF SERVICES

# X = MAIN DISTRIBUTION LOCATION (MDL)

The originating line(s) for service, whether overhead, a floor pocket or a column, will be delivered to a "MDL" before booth distribution. Example: Storage area, back of booth, etc. Unless specified, the default for the "MDL" will be the back of the booth or where Smart City's deems the most convenient. All distribution of services to their final destination within the booth will originate from the Main Distribution Location "MDL". A per line move fee will apply to relocate services within your booth after they have been engineered and/or installed.

T = TELEPHONE/FAX...

= INTERNET SERVICE

H = HUBS

PC = PATCH CABLES

**C** = COMPUTERS

Location of primary Internet Service "I", Hubs "H", Patch Cables "PC" and / or Computers "C". For Smart City to perform your floor work, you will need to indicate the location of each item you want cabled. Make sure to order your floor work, hubs, and patch cables early and in advance of the show moving in.

# IMPORTANT!! Prior to installation of service, a complete floor plan is required.

Please utilize this grid should you not have your own floor plan to send us. You may use a different floor plan for each service group (Telephone, Internet, etc.) or combine all services on one floor plan. For a floor plan to be considered complete it must include all the information listed below (Main Distribution Location "MDL", designated location of items within the booth, surrounding booths, scale-length and width).

Booth or Aisle# in FRONT\_\_\_\_\_

**Booth Orientation:** For Smart City to accurately install services "A minimum" of one surrounding Booth or Aisle # is required, two or more would be more helpful.

**BOOTH SIZE** \_\_\_\_\_ft **SCALE:** 1 BOX IS = TO \_\_\_\_\_ft