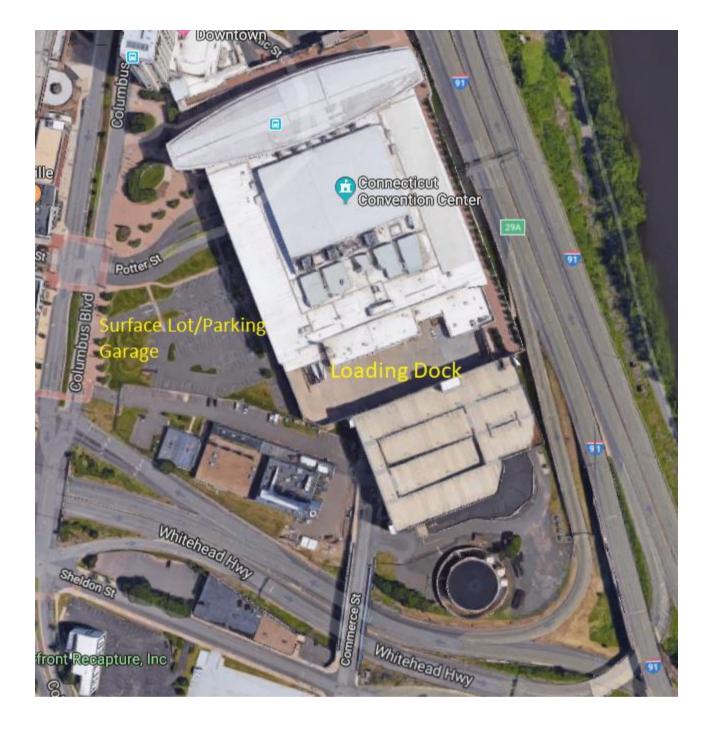

## Directions to the Convention Center Loading Dock

| From I-91 North:                                                                              |
|-----------------------------------------------------------------------------------------------|
| ☐ Take I-91 North to EXIT 29A - Capitol Area/Convention Center (Left Exit)                    |
| ☐ Stay in the right lane                                                                      |
| ☐ Take the first exit - Columbus Boulevard/Convention Center                                  |
| ☐ At the end of the ramp, turn LEFT on Columbus Blvd.                                         |
| ☐ At the first light, turn LEFT on Sheldon Street                                             |
| ☐ At the first light, turn LEFT over the blue loading dock bridge (Commerce/Taylor St.)       |
| ☐ At the end of the bridge, turn RIGHT to the security gate - check in for further directions |
| From I-91 South:                                                                              |
| ☐ Take I-91 South to Exit 29A/Capitol Area (RIGHT EXIT)                                       |
| ☐ Take the first exit - Columbus Boulevard/Convention Center                                  |
| ☐ At the end of the ramp, turn LEFT on Columbus Blvd.                                         |
| ☐ At the first light, turn LEFT on Sheldon Street                                             |
| ☐ At the first light, turn LEFT over the blue loading dock bridge (Commerce/Taylor St.)       |
| ☐ At the end of the bridge, turn RIGHT to the security gate - check in for further directions |
| From I-84 East:                                                                               |
| ☐ Take I-84 East to Exit 52 to I-91 South                                                     |
| ☐ Take Exit 29A/Capitol Area (RIGHT EXIT)                                                     |
| ☐ Take the first exit - Columbus Boulevard/Convention Center                                  |
| ☐ At the end of the ramp, turn LEFT on Columbus Blvd.                                         |
| ☐ At the first light, turn LEFT on Sheldon Street                                             |
| ☐ At the first light, turn LEFT over the blue loading dock bridge (Commerce/Taylor St.)       |
| ☐ At the end of the bridge, turn RIGHT to the security gate - check in for further directions |
| From I-84 West:                                                                               |
| ☐ Take I-84 West/Route 2 to Exit 54/Main Street, Hartford                                     |
| ☐ Stay in the left lane                                                                       |
| ☐ At the end of the ramp, turn LEFT onto Market Street                                        |
| ☐ Take the first LEFT onto Morgan Street                                                      |
| ☐ Take the second right onto Columbus Boulevard                                               |
| ☐ Follow Columbus Boulevard seven (7) lights                                                  |
| ☐ Take a left onto Sheldon Street                                                             |
| ☐ At the first light, turn LEFT over the blue loading dock bridge (Commerce/Taylor St.)       |
| ☐ At the end of the bridge, turn RIGHT to the security gate - check in for further directions |