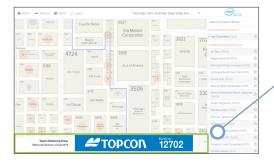

### Floor Plan Banner + \$1,500

#### Limited to first three exhibitors

728x90 pixel image (1456x180 pixel image required for upload)

Up to 3 rotating maximum