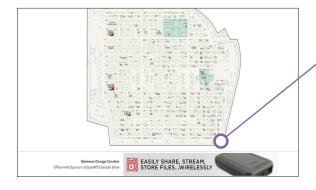

### Ploor Plan Banner + \$1,500

#### Limited to first three exhibitors

728x90 pixel image (1456x180 pixel image required for upload)

Up to 4 rotating maximum