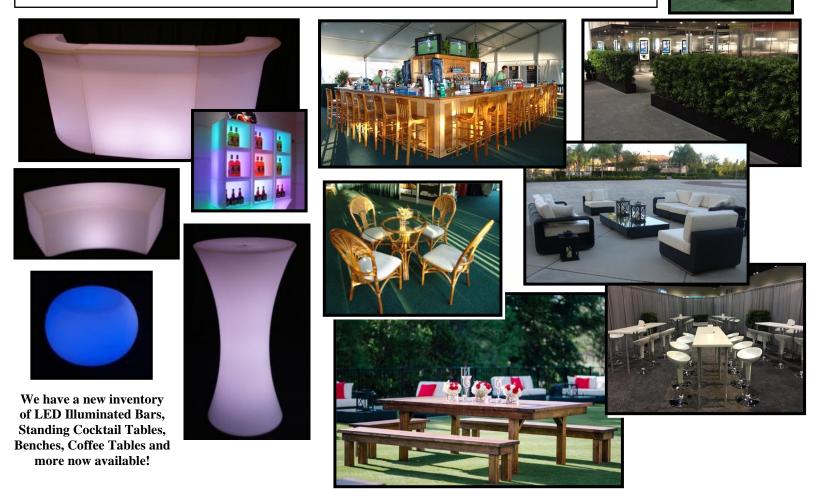

**INDOOR & OUTDOOR PLANTS AVAILABLE** UNIQUE, DISTINCTIVE, CUSTOM PLANTED GARDENS CAN BE CREATED WITH OUTDOOR PLANTS, MULCH AND LANDSCAPE TIMBERS.

WE HAVE CABANAS, OUTDOOR SEATING, BAR SURROUNDS, BLOOMING PLANTS, BEDDING PLANTS, SHRUBS, TREES AND MORE

PLEASE CONTACT US (321) 379-6684 TO CREATE YOUR CUSTOM DESIGN!

Fountains, Rock Waterfalls, Astroturf Outdoor Carpet, Custom Floral Arrangements and Linens for Hospitality Functions, Outdoor Seating, and much more are available upon request. Please call us for more information.