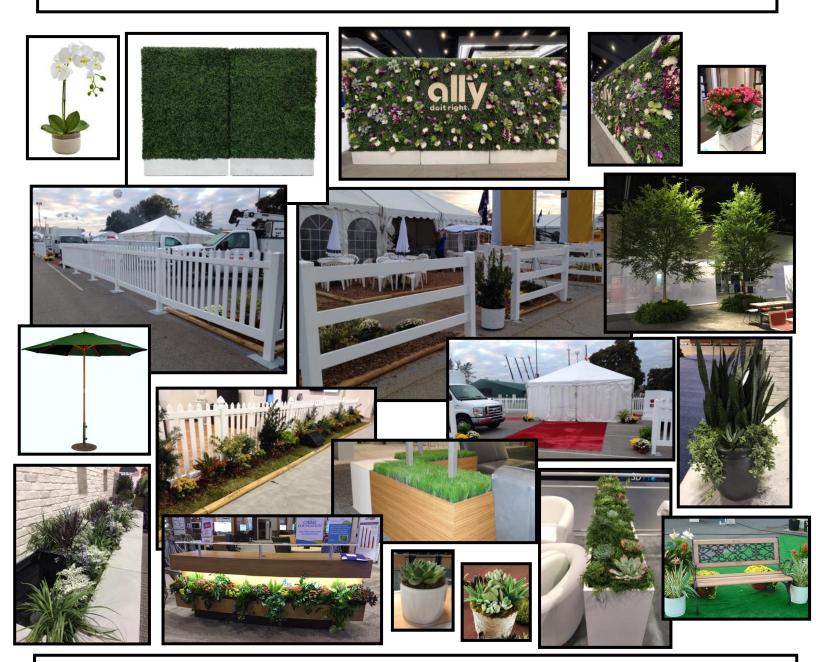

**INDOOR & OUTDOOR PLANTS AVAILABLE** UNIQUE, DISTINCTIVE, CUSTOM PLANTED GARDENS CAN BE CREATED WITH OUTDOOR PLANTS, MULCH AND LANDSCAPE TIMBERS.

WE HAVE CABANAS, OUTDOOR SEATING, BAR SURROUNDS, BLOOMING PLANTS, BEDDING PLANTS, SHRUBS, TREES AND MORE

PLEASE CONTACT US (321) 379-6684 TO CREATE YOUR CUSTOM DESIGN!

Fountains, Rock Waterfalls, Astroturf Outdoor Carpet, Custom Floral Arrangements and Linens for Hospitality Functions, Outdoor Seating, and much more are available upon request. Please call us for more information.