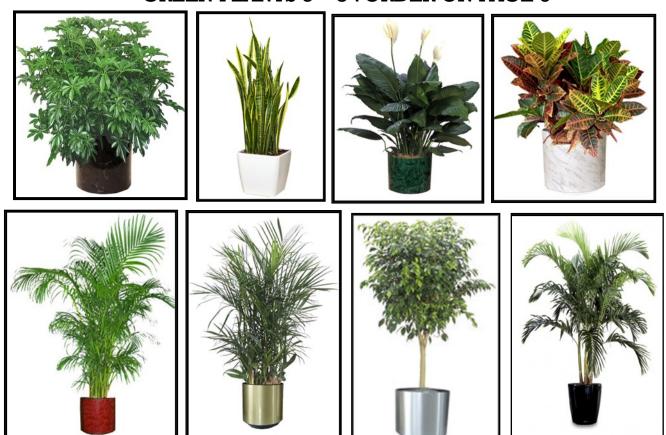

#### GREEN PLANTS 3' - 8': ORDER ON PAGE 5

Customized floral arrangements for hospitality suites, luncheons and banquets available.

Please reach out to our design team to get a quote!

| GREEN PLANTS        | *Discount<br>Price | Standard<br>Price | Quantity | Total |
|---------------------|--------------------|-------------------|----------|-------|
| 2' - 3' GREEN PLANT | \$50.00            | \$58.00           |          |       |
| 4' GREEN PLANT      | \$60.00            | \$72.00           |          |       |
| 5' GREEN PLANT      | \$75.00            | \$92.00           |          |       |
| 6' GREEN PLANT      | \$85.00            | \$105.00          |          |       |
| 7' - 8' TREES       | \$16 a foot        | \$22 a foot       |          |       |

Standard containers come with all plant orders. Indicate preference: **Black\_\_\_\_\_ White\_\_\_\_**Please Call for Specialty Requirements on Exterior Plants, Large Trees, Andonidia Palms, Topiaries and More