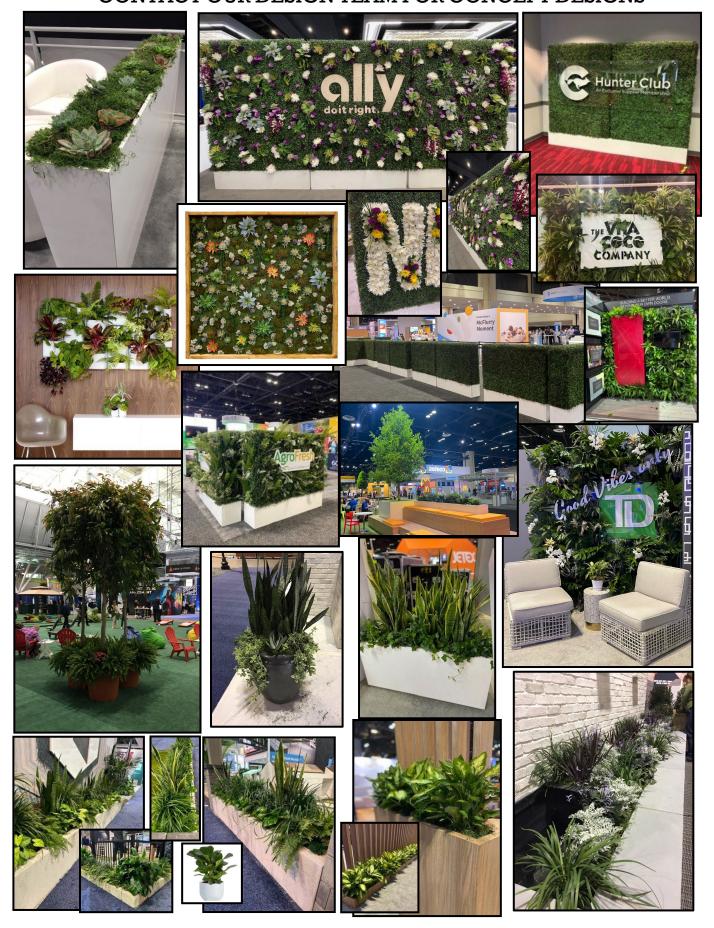

## CONTACT OUR DESIGN TEAM FOR CONCEPT DESIGNS

\*Discount pricing only applies to orders received and paid in full thirty days prior to Exhibitor Move In

| PROFESSIONAL FLORAL        | OPTION A TO Z                          | Cost from page one will<br>increase 20% thirty days<br>prior to move in | Quantity | Total |
|----------------------------|----------------------------------------|-------------------------------------------------------------------------|----------|-------|
| FRESH FLORAL (A to Z)      |                                        |                                                                         |          |       |
| FRESH FLORAL (A to Z)      |                                        |                                                                         |          |       |
| FRESH FLORAL (A to Z)      |                                        |                                                                         |          |       |
| Custom Fresh Floral Design | Include picture, color scheme and size |                                                                         |          |       |
| Clear Bubble Bowl          | 8" For Business Cards                  | \$30.00                                                                 |          |       |

Customized floral arrangements for hospitality suites, luncheons and banquets available.

Please reach out to our design team to get a quote!

| GREEN PLANTS        | *Discount<br>Price | Standard<br>Price | Quantity | Total |
|---------------------|--------------------|-------------------|----------|-------|
| 2' - 3' GREEN PLANT | \$50.00            | \$58.00           |          |       |
| 4' GREEN PLANT      | \$60.00            | \$72.00           |          |       |
| 5' GREEN PLANT      | \$75.00            | \$92.00           |          |       |
| 6' GREEN PLANT      | \$85.00            | \$105.00          |          |       |
| 7' - 8' TREES       | \$16 a foot        | \$22 a foot       |          |       |