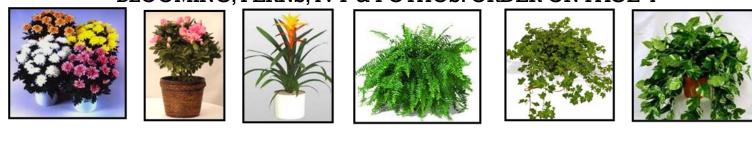

### BLOOMING, FERNS, IVY & POTHOS: ORDER ON PAGE 4

| LOW PLANTS           | COLOR/TYPE                     | *Discount<br>Price | Standard<br>Price | Quantity | Total |
|----------------------|--------------------------------|--------------------|-------------------|----------|-------|
| GROUND<br>COVERAGE   | Ferns Ivy<br>Pothos            | \$38.00            | \$45.00           |          |       |
| MUMS                 | Yellow White<br>Seasonal Color | \$32.00            | \$38.00           |          |       |
| BROOMELIADS          | Red Orange Yellow              | \$38.00            | \$45.00           |          |       |
| AZALEAS              | Red White Pink                 | \$38.00            | \$45.00           |          |       |
| SEASONAL<br>BLOOMING | Available Upon Request         | Please<br>Call     |                   |          |       |