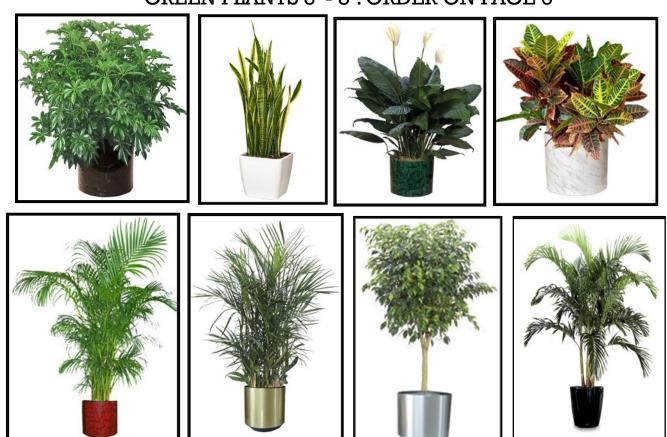

## GREEN PLANTS 3' - 8': ORDER ON PAGE 5

Customized floral arrangements for hospitality suites, luncheons and banquets available.

Please reach out to our design team to get a quote!

| GREEN PLANTS        | *Discount<br>Price | Standard<br>Price | Quantity | Total |
|---------------------|--------------------|-------------------|----------|-------|
| 2' - 3' GREEN PLANT | \$45.00            | \$58.00           |          |       |
| 4' GREEN PLANT      | \$55.00            | \$72.00           |          |       |
| 5' GREEN PLANT      | \$70.00            | \$92.00           |          |       |
| 6' GREEN PLANT      | \$80.00            | \$105.00          |          |       |
| 7' - 8' TREES       | \$16 a foot        | \$22 a foot       |          |       |

Standard containers come with all plant orders. Indicate preference: **Black\_\_\_\_\_ White\_\_\_\_**Please Call for Specialty Requirements on Exterior Plants, Large Trees, Andonidia Palms, Topiaries and More