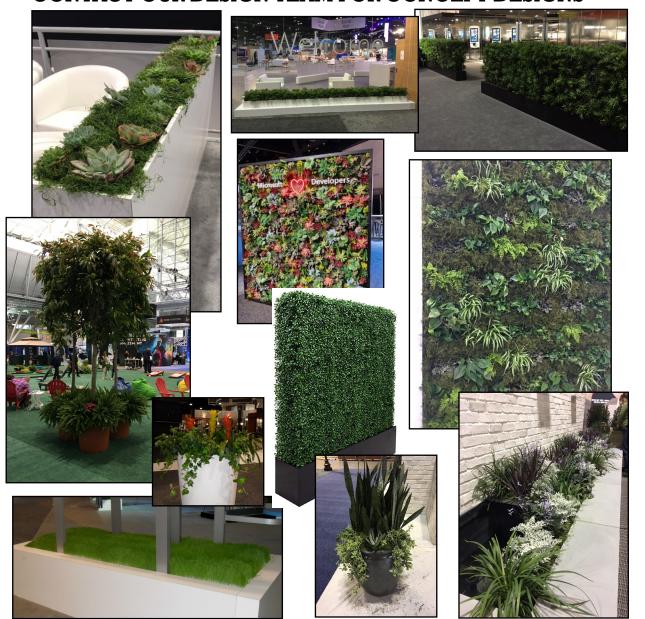

## CONTACT OUR DESIGN TEAM FOR CONCEPT DESIGNS

\*Discount pricing only applies to orders received and paid in full thirty days prior to Exhibitor Move In

| PROFESSIONAL FLORAL        | OPTION A TO Z                          | Cost    | Quantity | Total |
|----------------------------|----------------------------------------|---------|----------|-------|
| FRESH FLORAL (A to Z)      |                                        |         |          |       |
| FRESH FLORAL (A to Z)      |                                        |         |          |       |
| FRESH FLORAL (A to Z)      |                                        |         |          |       |
| Custom Fresh Floral Design | Include picture, color scheme and size |         |          |       |
| Clear Bubble Bowl          | 8" For Business Cards                  | \$30.00 |          |       |

## EXHIBITOR - PLEASE RETAIN A PHOTOCOPY FOR YOUR FILES CALL US 407-961-6531 or EMAIL US orders@floralexpo.net

Custom Floral, Planters, Living Walls and more are available thirty days prior to your show. Please email us your booth rendering and we will happily discuss pricing for your custom ideas, as well as, offer unique design suggestions.