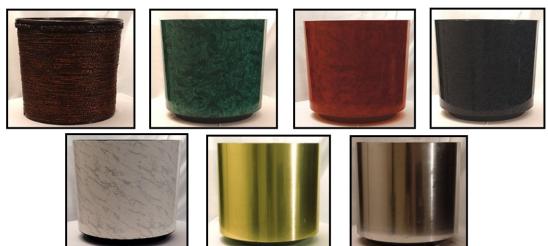

## BLOOMING, FERNS, IVY & POTHOS: ORDER ON PAGE 4

SPECIALTY CONTAINERS: ORDER ON PAGE 4

\*Discount pricing only applies to orders received and paid in full thirty days prior to Exhibitor Move In

#### Please pre-order to insure availability

| UPGRADED CONTAINER       |                                        | *Discount | Standard | Quantity | Total |
|--------------------------|----------------------------------------|-----------|----------|----------|-------|
| <u>SELECTION</u>         |                                        | Price     | Price    | -        |       |
| SMALL MARBLE CONTAINER   | For Blooming                           | \$10.00   | \$13.00  |          |       |
| MEDIUM MARBLE CONTAINER  | For 2' - 4' Plants                     | \$15.00   | \$20.00  |          |       |
| LARGE MARBLE CONTAINER   | For 5' - 7' Plants                     | \$25.00   | \$32.00  |          |       |
| MARBLE PEDESTALS         |                                        | \$125.00  | \$162.00 |          |       |
| LARGE BLACK OR WHITE URN | Please Call for Pricing & Availability |           |          |          |       |