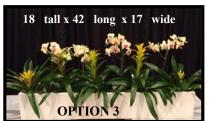

<sup>\*</sup>Discount pricing only applies to orders received and paid in full thirty days prior to Exhibitor Move In

| SPECIALTY DESIGNS |          | *Discount Price | Standard Price | Quantity | Total |
|-------------------|----------|-----------------|----------------|----------|-------|
| ORCHID DESIGN     | OPTION 1 | \$85.00         | \$110.00       |          |       |
| ORCHID DESIGN     | OPTION 2 | \$115.00        | \$150.00       |          |       |
| PLANTED GARDEN    | OPTION 3 | \$295.00        | \$385.00       |          |       |
| PLANTED GARDEN    | OPTION 4 | \$230.00        | \$299.00       |          |       |
| PLANTED GARDEN    | OPTION 5 | \$250.00        | \$325.00       |          |       |
| PLANTED GARDEN    | OPTION 6 | \$250.00        | \$325.00       |          |       |